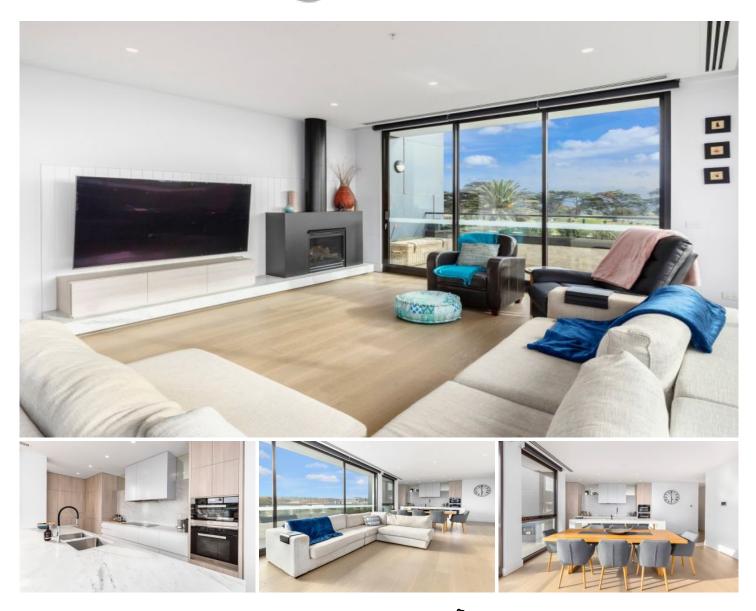

## 14/786 Esplanade MORNINGTON VIC

Stunning three bedroom penthouse residence on the top floor ; features oak flooring and quality wool carpets throughout. Gas fire place with marble surrounds tucked into the corner of the expansive lounge dining area overlooking private balcony taking in the striking bay views and beyond. Contemporary marble bench top kitchen with intergrated double door fridge, pantry and, wine fridge. Master suite with walk in robe and exceptional bathroom. A further two bedrooms with built in robes and bayviews. Private roof top sundeck on top floor. Lift access to apartment and garage.

With Mornington's lively Main Street just moments away by foot, residents every whim already has its outlet close to home. - Ducted heating and cooling - Gas fire place - 2 bathrooms - Intercom security system - Under ground