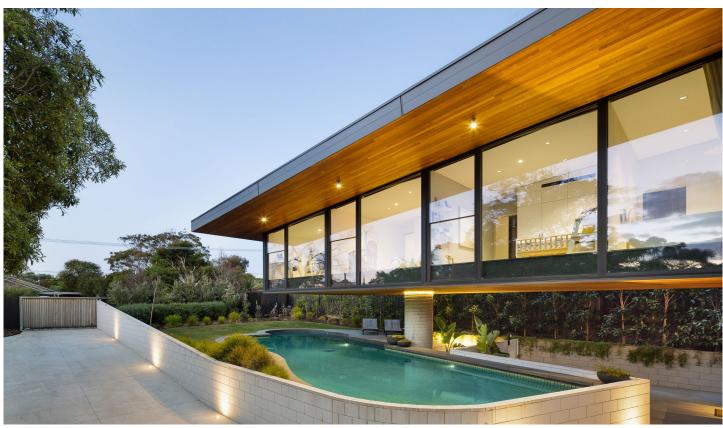

## 12 Roehampton Crescent MOUNT ELIZA VIC

Embrace minimalist coastal luxury in this architecturally designed residence, perfectly situated just steps from Ranelagh Beach and Mount Eliza Village. This five-bedroom, three-bathroom home combines exceptional family practicality with a stunning connection to its natural surroundings.

Enjoy an open living and dining space with soaring ceilings and a suspended fireplace, seamlessly connecting to landscaped gardens and a north-facing terrace with a gas-heated swimming pool.

Cook in style with state-of-the-art Gaggenau dual wall ovens, Bora induction cooktop, and Fisher & Paykel integrated fridge, all nestled in exquisite American Cherry Oak joinery.