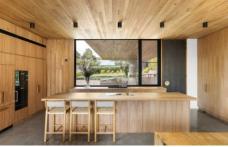

Enjoy an open living and dining space with soaring ceilings and a suspended fireplace, seamlessly connecting to landscaped gardens and a north-facing terrace with a gas-heated swimming pool.

Cook in style with state-of-the-art Gaggenau dual wall ovens, Bora induction cooktop, and Fisher & Paykel integrated fridge, all nestled in exquisite American Cherry Oak joinery.