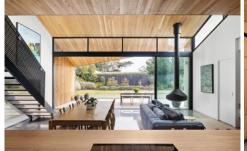

Enjoy an open living and dining space with soaring ceilings and a suspended fireplace, seamlessly connecting to landscaped gardens and a north-facing terrace with a gas-heated swimming pool.

Cook in style with state-of-the-art Gaggenau dual wall ovens, Bora induction cooktop, and Fisher & Paykel integrated fridge, all nestled in exquisite American Cherry Oak joinery.