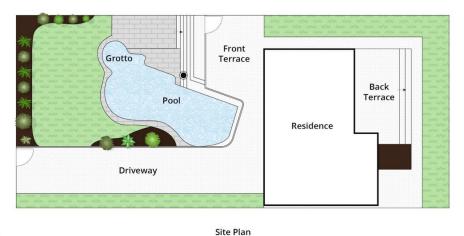

Enjoy an open living and dining space with soaring ceilings and a suspended fireplace, seamlessly connecting to landscaped gardens and a north-facing terrace with a gas-heated swimming pool.

Cook in style with state-of-the-art Gaggenau dual wall ovens, Bora induction cooktop, and Fisher & Paykel integrated fridge, all nestled in exquisite American Cherry Oak joinery.

Approx House Area 240m²
Approx Land Area 788m²
Whilst **bwrm.com.au** has made every attempt to ensure the accuracy of the floor plan contained here, measurements are approximate and no responsibility is taken for any error, omission, or mis-statement. This plan is for illustrative purposes only.