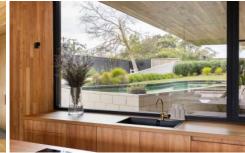

Enjoy an open living and dining space with soaring ceilings and a suspended fireplace, seamlessly connecting to landscaped gardens and a north-facing terrace with a gas-heated swimming pool.

Cook in style with state-of-the-art Gaggenau dual wall ovens, Bora induction cooktop, and Fisher & Paykel integrated fridge, all nestled in exquisite American Cherry Oak joinery.