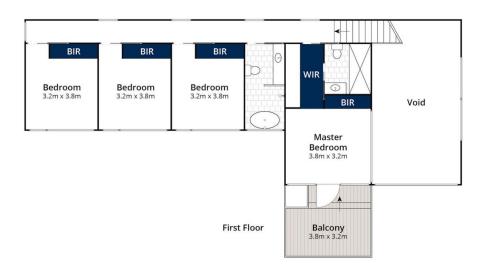

A private first-floor bedroom wing features a master suite

For full version visit the website

## 4 🕒 3 🔓 2 🖨

Type : House Price : \$1900 Land Size : 796 sqm

View: https://www.mcewingpartners.com/lease/vic/bayside/mount-eliza/residential/house/8163

112

Samantha Stephenson 0397872422

**Ground Floor** 

Approx House Area 240m²
Approx Land Area 788m²
Whilst **bwrm.com.au** has made every attempt to ensure the accuracy of the floor plan contained here, measurements are approximate and no responsibility is taken for any error, omission, or mis-statement. This plan is for illustrative purposes only.