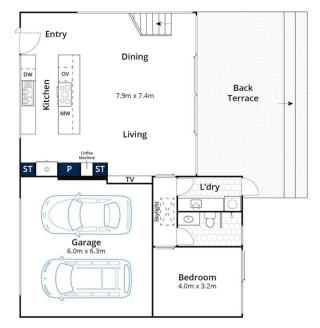

## 4 🕒 3 🔓 2 🖨

Type : House Price : \$1900 Land Size : 796 sqm

View: https://www.mcewingpartners.com/lease/vic/bayside/mount-eliza/residential/house/8163

112

Samantha Stephenson 0397872422

**Ground Floor** 

Approx House Area 240m²
Approx Land Area 788m²
Whilst **bwrm.com.au** has made every attempt to ensure the accuracy of the floor plan contained here, measurements are approximate and no responsibility is taken for any error, omission, or mis-statement. This plan is for illustrative purposes only.