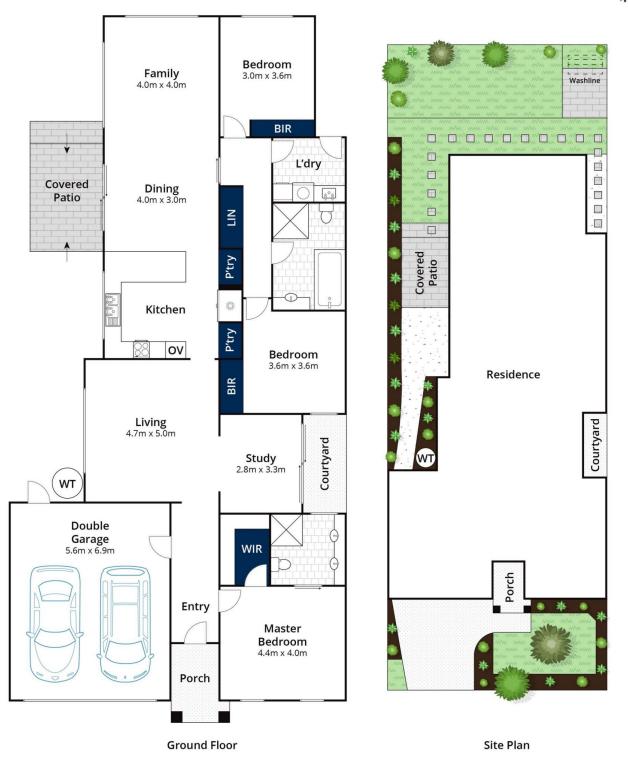

Awash in natural light and showcasing delightful garden views, this generous three-bedroom design makes the most of its spaciousness with a sophisticated neutral palette and thoughtfully curated zones that promote effortless living and entertaining. Chaperoned by a dedicated study area with courtyard, a stone-finished kitchen featuring modern cooking appliances including dishwasher, and a private alfresco amongst established

Kelsi Culhane 0397872422

Approx House Area 218m²
Approx Land Area 392m²
Whilst **bwrm.com.au** has made every attempt to ensure the accuracy of the floor plan contained here, measurements are approximate and no responsibility is taken for any error, omission, or mis-statement. This plan is for illustrative purposes only.