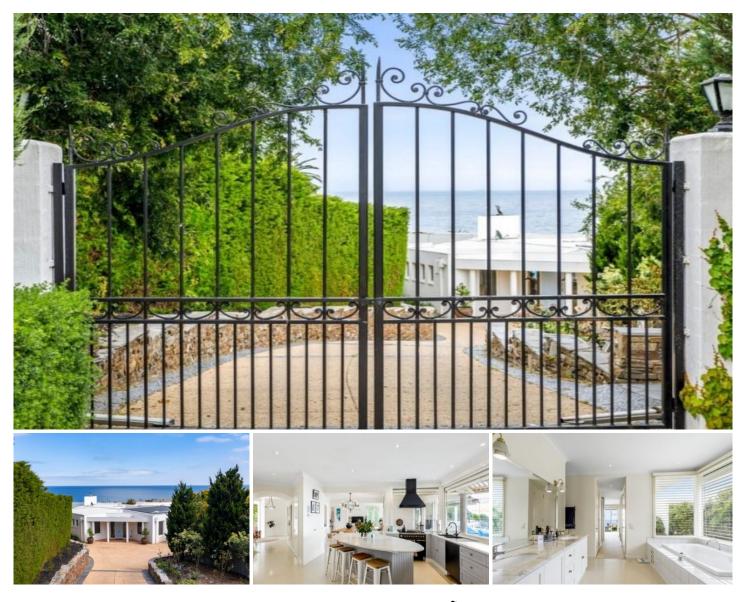

## 9 Watts Parade MOUNT ELIZA VIC

Experience luxury living in this striking 4-bedroom residence with heated pool and tennis court, situated on approximately 2636sqm in Mount Eliza's prestigious golden mile.

## Key Features:

Remote gateway with sweeping driveway.

Light-filled interiors with Mediterranean-inspired design.

Stone-topped island, quality appliances, and servery to alfresco deck. Poolside terrace, mod grass tennis court, and beautiful bay views.

Private master retreat with breathtaking outlook, walk-thru dressing room, and opulent en-suite.

Hydronic heating, inverter cooling, solar panels, and double garage.

Moments from the beach, Toorak College, and vibrant