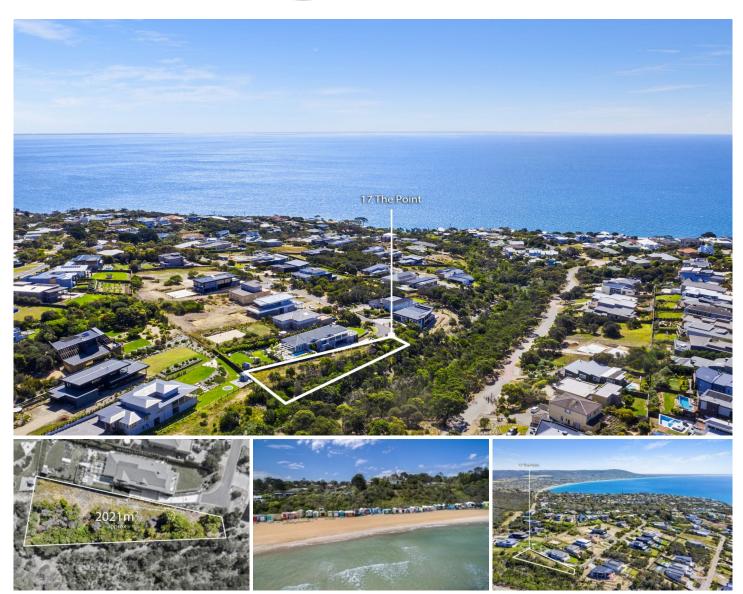

## 17 The Point MOUNT MARTHA VIC

Situated at the end of this stunning, quiet Mount Martha court and surrounded by excellent examples of multi-million-dollar architecture, this premier allotment is the ideal place to create your contemporary masterpiece. The large 2021sqm (approx) allotment is elevated on the high side of the road with protected breath-taking views of the entire bay. Your fabulous sea views are forever protected by view protection overlays, so you will never be built out. The 3D Building envelope will allow you to make the most of your property's design on this grand parcel of unique vacant land. Plans and permits available for an architecturally designed home.

Type : Land

**Price**: \$1,250,000 - \$1,375,000

Land Size: 2021 sqm

**View**: https://www.mcewingpartners.com/sale/vic/

mornington-peninsula/mount-martha/reside

ntial/land/8161482

**Dean Phillips** 0359754555