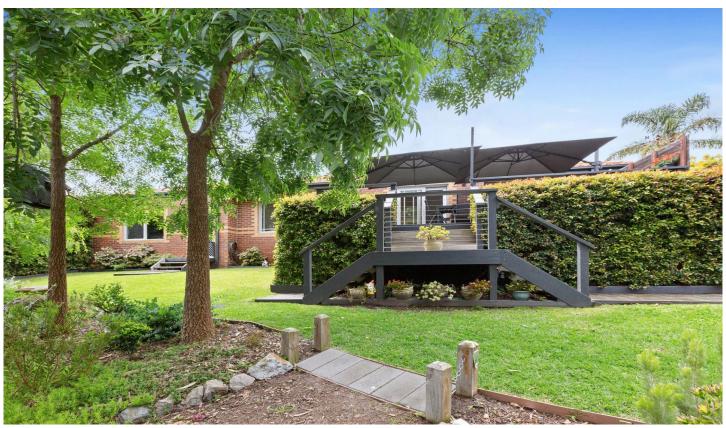

## 79A Herbert Street MORNINGTON VIC

Enchanting tranquility overlooking beautiful gardens flowing down to Tanti Creek, this three-bedroom, single level, low maintenance home enjoys one of Beleura Hill's stunning creekside positions just doors from a pedestrian bridge crossing and shortcut into the vibrant heart of Mornington. A rare beachside address with broad appeal, the home provides clever flexibility to use one of the bedrooms as a study and one (as in its current state) as a living area, opening directly out to a large alfresco deck among the leafy setting where birdsong adds to the ambience. With a sleek modern kitchen taking centre stage, the main lounge and dining areas enjoy morning light with sliding doors to a breakfast terrace, while sunsets from the rear entertaining deck are spectacular with the sound of the trickling creek in the background.