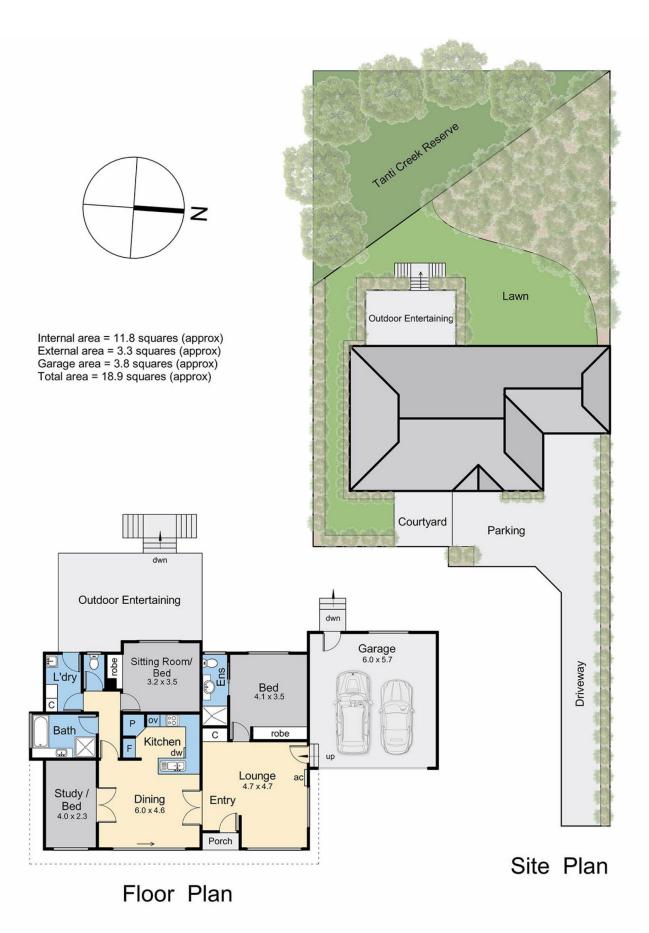

## 79A Herbert Street MORNINGTON VIC

Enchanting tranquility overlooking beautiful gardens flowing down to Tanti Creek, this three-bedroom, single level, low maintenance home enjoys one of Beleura Hill's stunning creekside positions just doors from a pedestrian bridge crossing and shortcut into the vibrant heart of Mornington. A rare beachside address with broad appeal, the home provides clever flexibility to use one of the bedrooms as a study and one (as in its current state) as a living area, opening directly out to a large alfresco deck among the leafy setting where birdsong adds to the ambience. With a sleek modern kitchen taking centre stage, the main lounge and dining areas enjoy morning light with sliding doors to a breakfast terrace, while sunsets from the rear entertaining deck are spectacular with the sound of the trickling creek in the background.

## 79a Herbert Street, Mornington