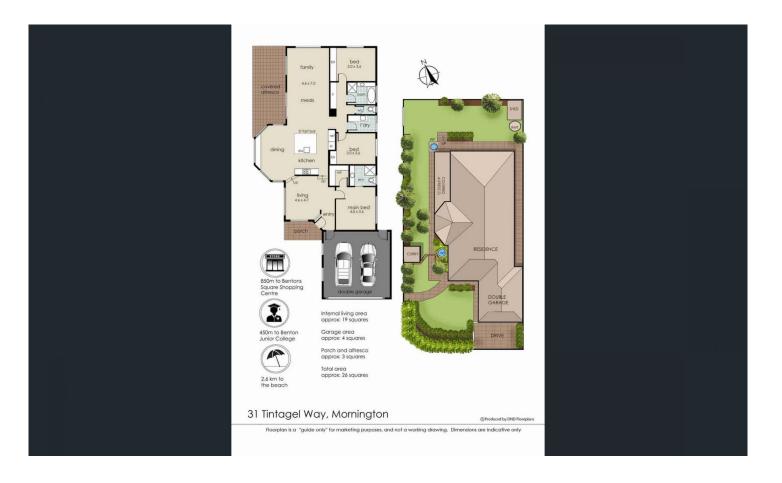

## 31 Tintagel Way MORNINGTON VIC

Discover this beautifully renovated single-level three-bedroom family home, showcasing exquisite coastal style and bespoke finishes. The spacious design features high ceilings and engineered timber floors, flowing from a formal lounge to an open-plan living and dining area.

The sleek premium kitchen boasts stone benchtops, an oversized island, quality appliances, and a chic barn door pantry. Enjoy meals in the built-in dining nook or outdoor alfresco dining under a covered patio.

The main bedroom offers a walk-in robe and en-suite, complemented by two additional robed bedrooms and a family bathroom. This home is perfect for families, featuring heating and cooling, a water tank, extensive storage, a