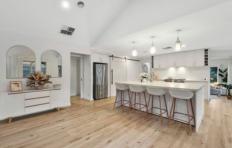

The sleek premium kitchen boasts stone benchtops, an oversized island, quality appliances, and a chic barn door pantry. Enjoy meals in the built-in dining nook or outdoor alfresco dining under a covered patio.