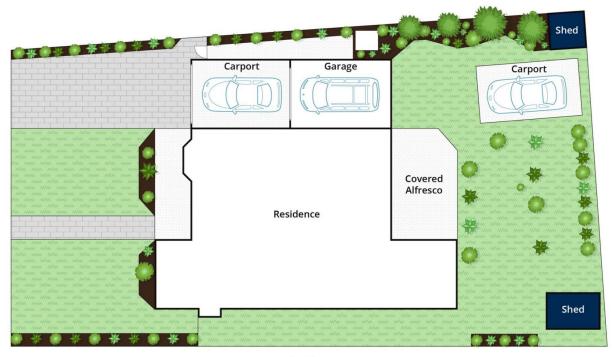

Dean Phillips 0359754555

Site Plan

Approx House Area 144m²
Approx Land Area 672m²
Whilst **bwrm.com.au** has made every attempt to ensure the accuracy of the floor plan contained here, measurements are approximate and no responsibility is taken for any error, omission, or mis-statement. This plan is for illustrative purposes only.