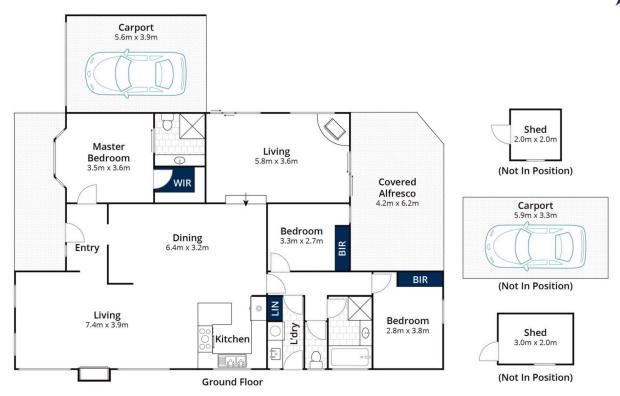

Cleverly designed to separate accommodation and entertaining, the home keeps the dual living zones and open dining space fluid yet defined alongside a timber kitchen complete with double wall oven, gas cooktop, dishwasher and breakfast bar. The crackle of an open fireplace is complemented by the push-button convenience of gas ducted heating and a standalone gas fireplace, as