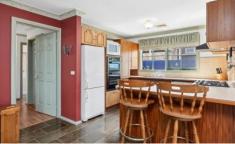

Cleverly designed to separate accommodation and entertaining, the home keeps the dual living zones and open dining space fluid yet defined alongside a timber kitchen complete with double wall oven, gas cooktop, dishwasher and breakfast bar. The crackle of an open fireplace is complemented by the push-button convenience of gas ducted heating and a standalone gas fireplace, as