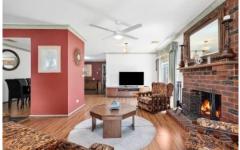

Cleverly designed to separate accommodation and entertaining, the home keeps the dual living zones and open dining space fluid yet defined alongside a timber kitchen complete with double wall oven, gas cooktop, dishwasher and breakfast bar. The crackle of an open fireplace is complemented by the push-button convenience of gas ducted heating and a standalone gas fireplace, as