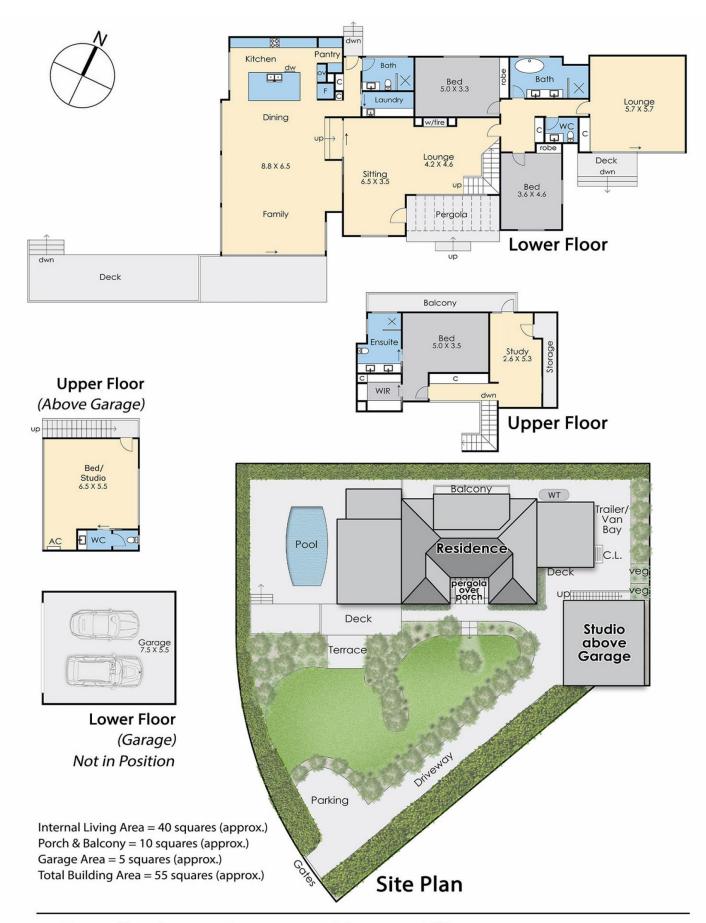

## 2 Rendlesham Avenue MOUNT ELIZA VIC

One of the Ranelagh Estate's earliest homes given an incredible new life with ultra-modern, high-quality extensions and all set behind the privacy of a 100-year-old clipped hedge, a spectacular seaside lifestyle awaits moments from the beach and Ranelagh Club. A brilliant union of old and new, the unique home offers a stunning light-filled main living area with enormous glass windows and sliding door framing views of the inground pool and entertaining deck, as well as an intimate lounge with original open fireplace and double height void above for cosy winter nights with loads of charm and character. From the balcony of the main suite upstairs there is a glimpse of the bay, while the thoroughly modern kitchen delights with glass fronted cupboards, an integrated dishwasher, butler's pantry and stylish Zug ovens. Other features include a

## 4 🗀 3 🔓 2 🖨

Type : House

**Price**: \$3,400,000 - \$3,600,000

Land Size: 1612 sqm

View : https://www.mcewingpartners.com/sale/vic/

bayside/mount-eliza/residential/house/8158

698

Quentin McEwing 0397872422

## 2 Rendlesham Avenue, Mount Eliza