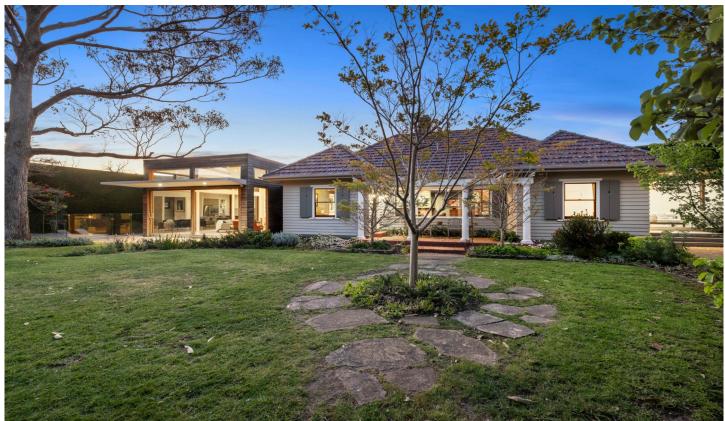

## 2 Rendlesham Avenue MOUNT ELIZA VIC

One of the Ranelagh Estate's earliest homes given an incredible new life with ultra-modern, high-quality extensions and all set behind the privacy of a 100-year-old clipped hedge, a spectacular seaside lifestyle awaits moments from the beach and Ranelagh Club. A brilliant union of old and new, the unique home offers a stunning light-filled main living area with enormous glass windows and sliding door framing views of the inground pool and entertaining deck, as well as an intimate lounge with original open fireplace and double height void above for cosy winter nights with loads of charm and character. From the balcony of the main suite upstairs there is a glimpse of the bay, while the thoroughly modern kitchen delights with glass fronted cupboards, an integrated dishwasher, butler's pantry and stylish Zug ovens. Other features include a