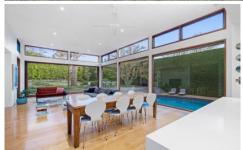

## 2 Rendlesham Avenue MOUNT ELIZA VIC

One of the Ranelagh Estate's earliest homes given an incredible new life with ultra-modern, high-quality extensions and all set behind the privacy of a 100-year-old clipped hedge, a spectacular seaside lifestyle awaits moments from the beach and Ranelagh Club. A brilliant union of old and new, the unique home offers a stunning light-filled main living area with enormous glass windows and sliding door framing views of the inground pool and entertaining deck, as well as an intimate lounge with original open fireplace and double height void above for cosy winter nights with loads of charm and character. From the balcony of the main suite upstairs there is a glimpse of the bay, while the thoroughly modern kitchen delights with glass fronted cupboards, an integrated dishwasher, butler's pantry and stylish Zug ovens. Other features include a