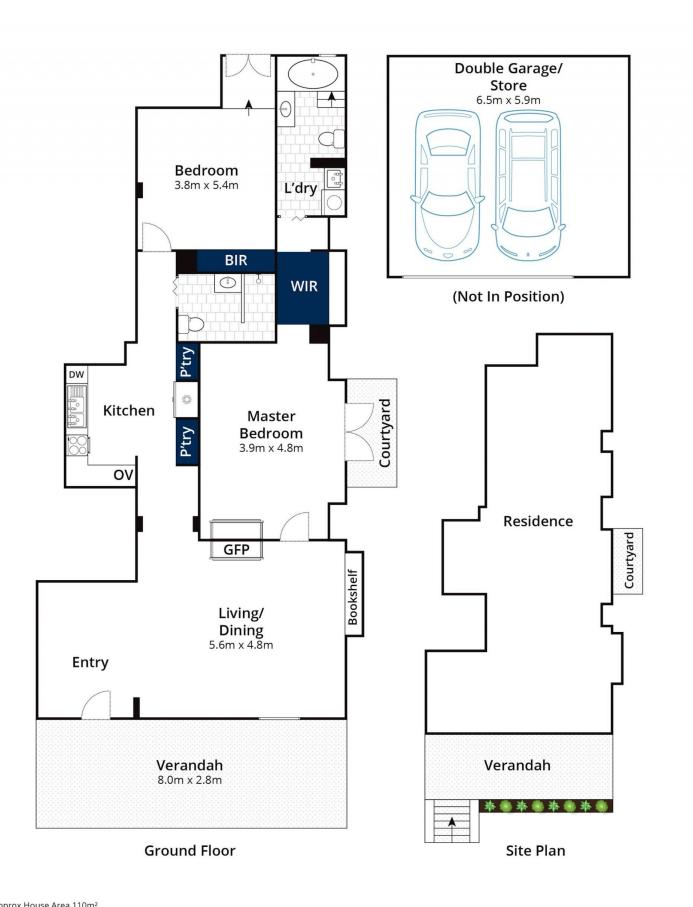

Alexandra Otte 0359754555

Approx House Area 110m<sup>2</sup>
Approx Land Area 143m<sup>2</sup>
Whilst **bwrm.com.au** has made every attempt to ensure the accuracy of the floor plan contained here, measurements are approximate and no responsibility is taken for any error, omission, or mis-statement. This plan is for illustrative purposes only.