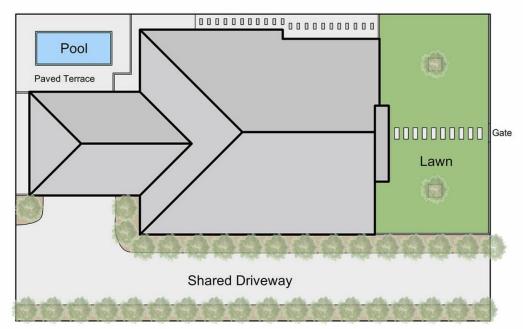

Quentin McEwing 0397872422

Internal living area = 22.3 squares (approx) Garage area = 4 squares (approx) External living area = 3 squares (approx) Total area = 29.3 squares (approx)

Site Plan