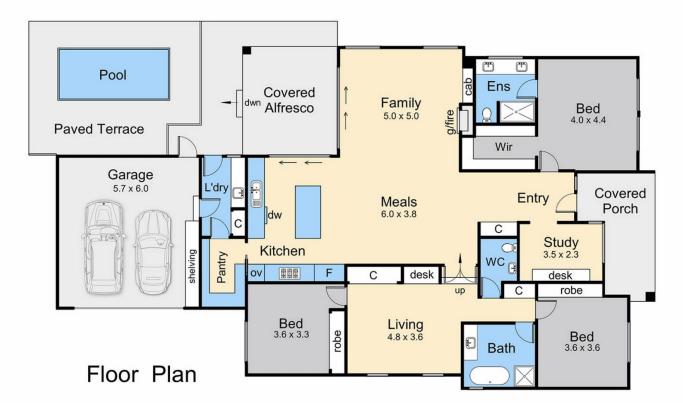

## 1/27 Balcombe Street MORNINGTON VIC

Just three years old, full of exceptional modern style, within walking distance of Main Street and offering sublime single level living, this stunning three-bedroom townhouse has it all! Everything is here to create the perfect seaside lifestyle including your own private inground pool, covered alfresco deck and attractive street frontage with a secure yard. Stroll to Mills Beach every morning, enjoy dinner in the evening at one of Mornington's endless list of restaurants or simply relax in total comfort by the pool - this is living! Two sets of stacker doors open from the large open plan living area and kitchen to the deck, a vaulted ceiling in the entry provides an extra sense of space and there is a second cosy living area set between the two junior bedrooms in their own wing. Parents are treated to a large main bedroom with walk-in robe and ensuite and the kitchen

Quentin McEwing 0397872422

Internal living area = 22.3 squares (approx) Garage area = 4 squares (approx) External living area = 3 squares (approx) Total area = 29.3 squares (approx)

Site Plan