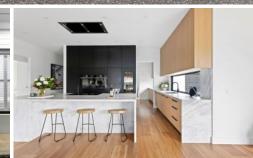

Transcending the ordinary with its lavish indoor-outdoor features and landscaped gardens, a contemporary coastal invitation greets with an oversized entry and timeless design. Taking breezy proportions to new heights with 9? ceilings and generous window walls, the home opens to the rear where perfect pool aspects backdrop a large social domain. Stretching Karndean Design flooring, the casual setting includes open living and dining space alongside a marble-finished kitchen with butler's pantry, Liebherr wine