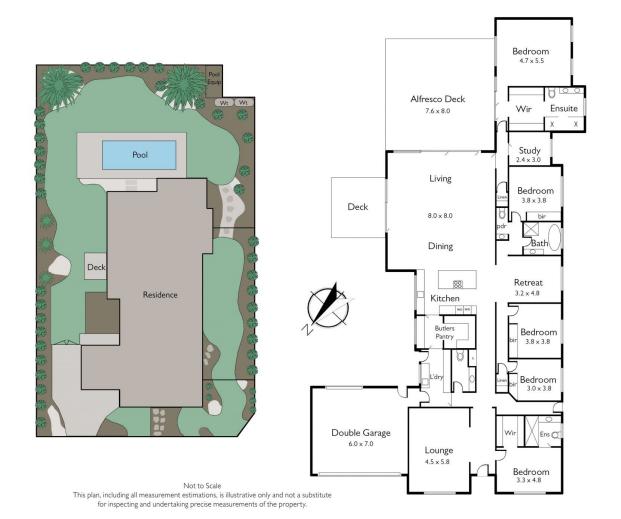

## 2 Woodhaven Road MORNINGTON VIC

Aesthetically captivating with its impressive ceiling heights and clever interpretation of space, this exceptional single-level residence draws upon its high-level craftsmanship and meticulous detail to offer families a luxurious poolside lifestyle.

Transcending the ordinary with its lavish indoor-outdoor features and landscaped gardens, a contemporary coastal invitation greets with an oversized entry and timeless design. Taking breezy proportions to new heights with 9? ceilings and generous window walls, the home opens to the rear where perfect pool aspects backdrop a large social domain. Stretching Karndean Design flooring, the casual setting includes open living and dining space alongside a marble-finished kitchen with butler's pantry, Liebherr wine