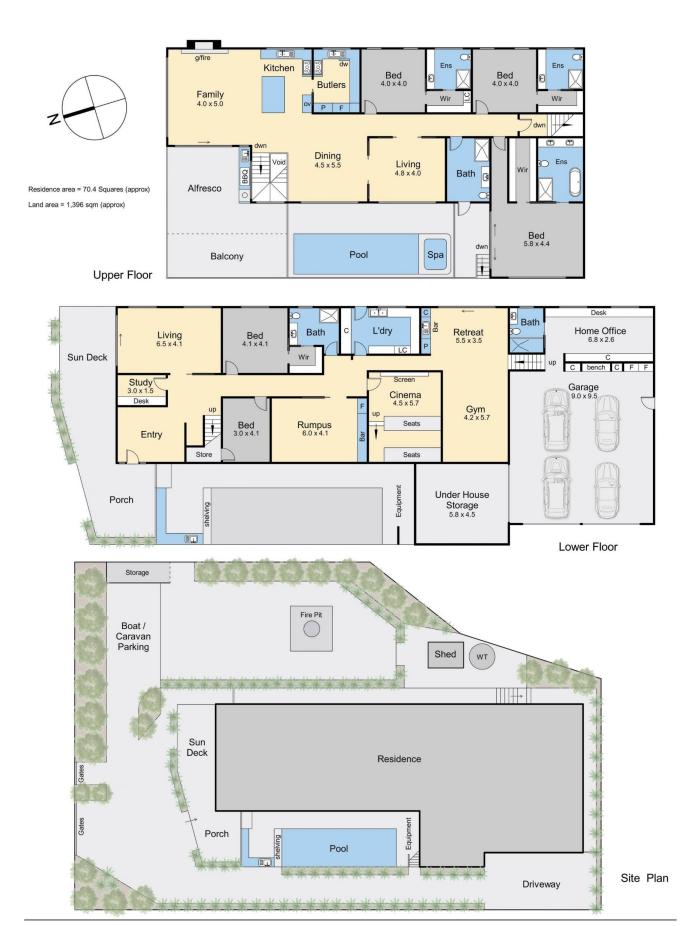

## **INSPECT BY APPOINTMENT**

Experience an extraordinary fusion of bespoke architecture and sophisticated style in this rare gem. Nestled amidst lush gardens, this meticulously crafted residence features stunning timber cladding, rendered brick, and elegant wood and tile floors. Spanning two levels, it offers approximately 71 squares of luxurious living space, all bathed in northern sunlight.

The kitchen is a culinary masterpiece, equipped with integrated appliances and a spacious butler's pantry to meet all your needs. Enjoy the beachside atmosphere as cool bay breezes flow through oversized glass sliding doors. Step outside to a generous entertaining deck

For full version visit the website

5 📭 6 🟪 4 🚘

Type : House

**Price**: \$4,350,000 - \$4,780,000

Land Size: 1396 sqm

View: https://www.mcewingpartners.com/sale/vic/mornington-peninsula/mount-martha/reside

ntial/house/8153635