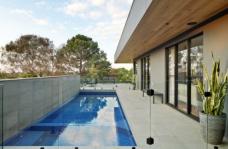

The kitchen is a culinary masterpiece, equipped with integrated appliances and a spacious butler's pantry to meet all your needs. Enjoy the beachside atmosphere as cool bay breezes flow through oversized glass sliding doors. Step outside to a generous entertaining deck