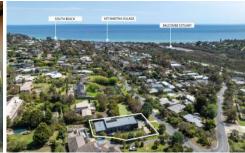

## McEWING PARTNERS









## 98 Bay Road MOUNT MARTHA VIC

## **INSPECT BY APPOINTMENT**

Experience an extraordinary fusion of bespoke architecture and sophisticated style in this rare gem. Nestled amidst lush gardens, this meticulously crafted residence features stunning timber cladding, rendered brick, and elegant wood and tile floors. Spanning two levels, it offers approximately 71 squares of luxurious living space, all bathed in northern sunlight.

The kitchen is a culinary masterpiece, equipped with integrated appliances and a spacious butler's pantry to meet all your needs. Enjoy the beachside atmosphere as cool bay breezes flow through oversized glass sliding doors. Step outside to a generous entertaining deck

For full version visit the website

5 📭 6 🟪 4 🚘

Type : House

**Price**: \$4,350,000 - \$4,780