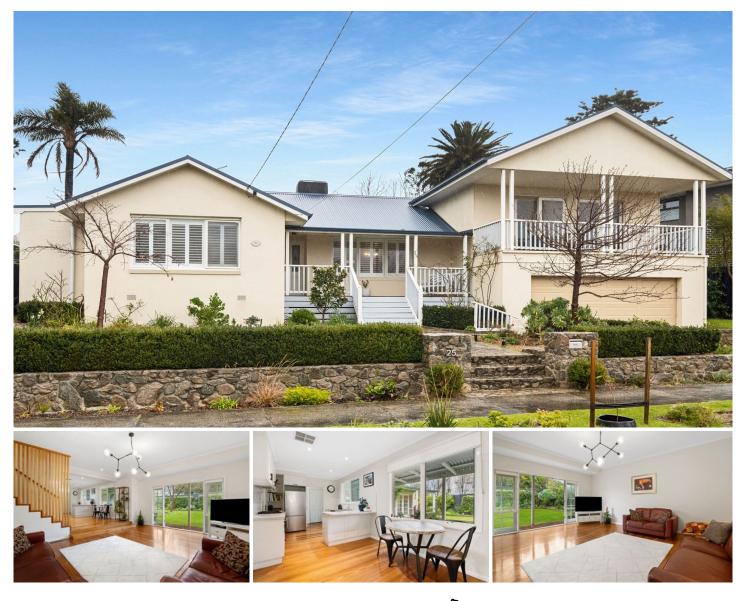

## 25 Johns Road MORNINGTON VIC

Embracing an idyllic beachside location only a block back from the Esplanade and a short walk from Fishies Beach, this four-bedroom home welcomes sophisticated living for discerning couples or families. Proudly rising amongst charming manicured gardens to provide space and serenity across a multi-level layout, it brings warmth and finesse to beachside living.

Opening to rear gardens where an Ornamental Pear tree provides a dappled summer sunshine, two separate living rooms unite beneath a rear verandah. This effortless indoor-outdoor lifestyle affords easy access to a central meals area and kitchen where premium appliances, new dishwasher and walk-in pantry make hassle-free cooking enjoyable. A formal dining or third living zone enhances the