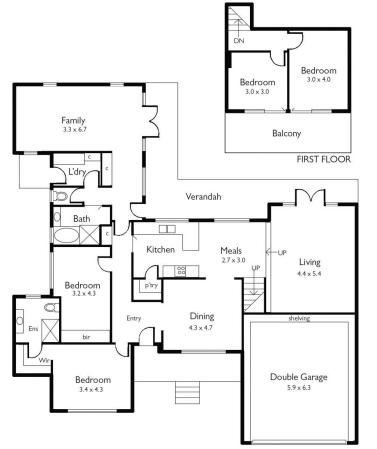

Opening to rear gardens where an Ornamental Pear tree provides a dappled summer sunshine, two separate living rooms unite beneath a rear verandah. This effortless indoor-outdoor lifestyle affords easy access to a central meals area and kitchen where premium appliances, new dishwasher and walk-in pantry make hassle-free cooking enjoyable. A formal dining or third living zone enhances the

https://www.mcewingpartners.com

Not to Scale This plan, including all measurement estimations, is illustrative only and not a substitute for inspecting and undertaking precise measurements of the property.