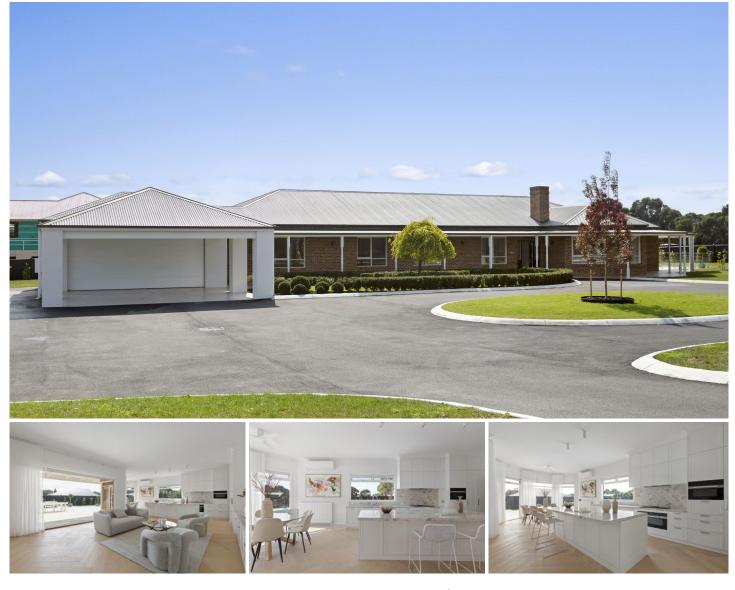

## **3 Polperro Court MORNINGTON VIC**

Step into a stunning reimagining of farmhouse elegance nestled on approximately one acre within the coveted Alexandar Park Estate. This exceptional residence blends its humble origins with modern luxury, designed meticulously to enhance your lifestyle.

This home invites you to celebrate the beauty of everyday moments. With elegant European Oak herringbone floors gracing the interiors and a brand-new solar-heated pool creating an indulgent outdoor retreat, sophistication and comfort await you at every turn. Multiple spacious living and dining areas bathe in natural light, each offering its own distinct ambiance. The centerpiece kitchen is a chef's dream, featuring exquisite marble accents and top-tier appliances, including two Miele ovens, a gas cooktop, an