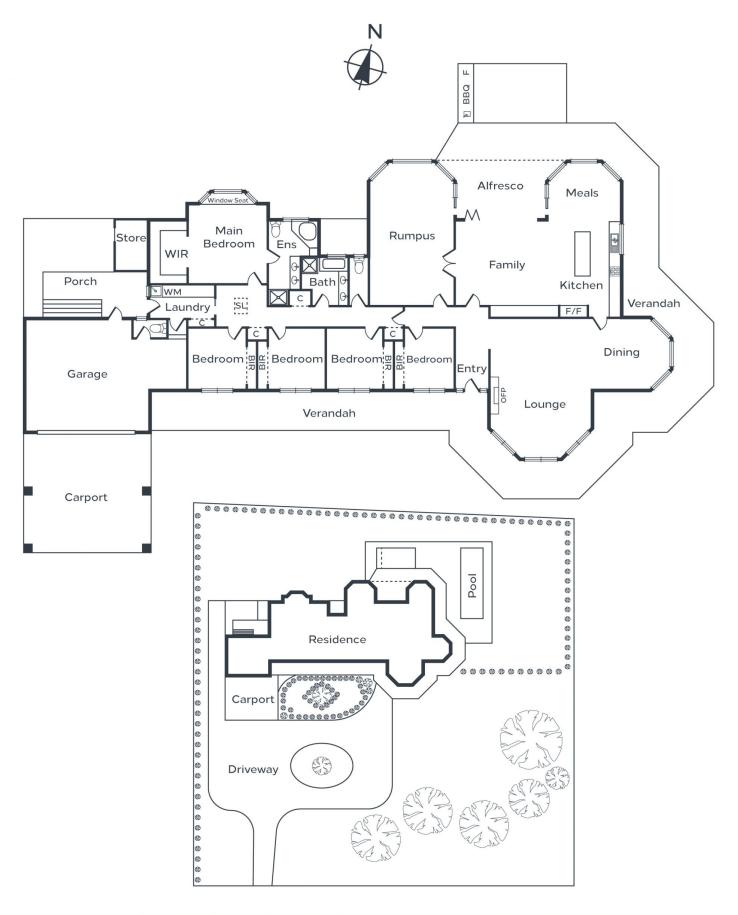

## **3 Polperro Court MORNINGTON VIC**

Step into a stunning reimagining of farmhouse elegance nestled on approximately one acre within the coveted Alexandar Park Estate. This exceptional residence blends its humble origins with modern luxury, designed meticulously to enhance your lifestyle.

This home invites you to celebrate the beauty of everyday moments. With elegant European Oak herringbone floors gracing the interiors and a brand-new solar-heated pool creating an indulgent outdoor retreat, sophistication and comfort await you at every turn. Multiple spacious living and dining areas bathe in natural light, each offering its own distinct ambiance. The centerpiece kitchen is a chef's dream, featuring exquisite marble accents and top-tier appliances, including two Miele ovens, a gas cooktop, an