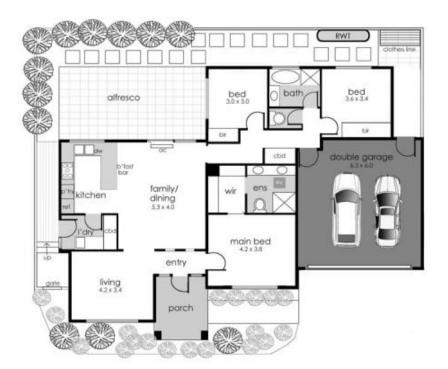

For full version visit the website

Internal living area approx: 14 squares

Garage area approx: 4 squares

Porch and alfresco approx: 3.5 squares

Total area approx: 21.5 squares

Land area approx: 250 sqm

Original build 2010

4 / 26 Maxwell Street, Mornington

© Produced by DND Floorplans

Floorplan is a "guide only" for marketing purposes, and not a working drawing. Dimensions are indicative only