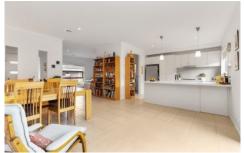

High ceilings, premium floor coverings, and a crisp colour palette set a stylish tone of high quality as you step inside, revealing well-zoned lounge, dining and kitchen spaces flourishing with natural light. A stone-topped kitchen features stainless steel appliances and plenty of storage for easy evenings, stretching out the a sunbathed terrace primed for alfresco nights with family and friends.