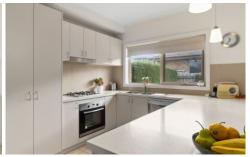

High ceilings, premium floor coverings, and a crisp colour palette set a stylish tone of high quality as you step inside, revealing well-zoned lounge, dining and kitchen spaces flourishing with natural light. A stone-topped kitchen features stainless steel appliances and plenty of storage for easy evenings, stretching out the a sunbathed terrace primed for alfresco nights with family and friends.