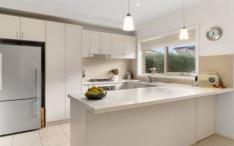

High ceilings, premium floor coverings, and a crisp colour palette set a stylish tone of high quality as you step inside, revealing well-zoned lounge, dining and kitchen spaces flourishing with natural light. A stone-topped kitchen features stainless steel appliances and plenty of storage for easy evenings, stretching out the a sunbathed terrace primed for alfresco nights with family and friends.