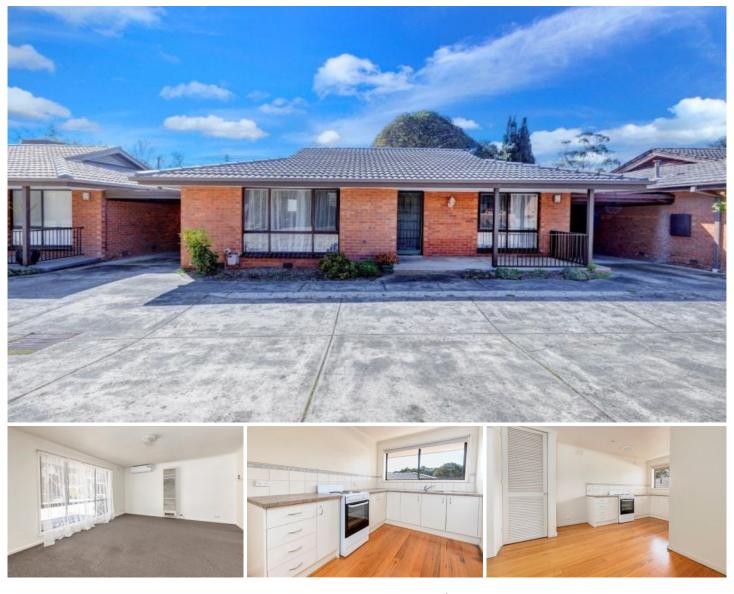

## 5/45 Grice Avenue MOUNT ELIZA VIC

This light and bright well maintained 2 bedroom unit, offers a good sized kitchen with plenty of cupboard space along with electric upright cooker, the unit features a split system air conditioning system, both bedrooms come with built-in robes, providing ample storage space for your clothes and belongings. Outside, you'll find a single car carport and a garden shed, providing additional storage space. Extra off-street parking is available, ensuring that there's always room for your visitors. Positioned just minutes away from Mt Eliza village and the beach, this unit offers the best of both worlds. You can enjoy the convenience of living close to shops, restaurants, and cafes, as well as the serenity of being close to the beach.