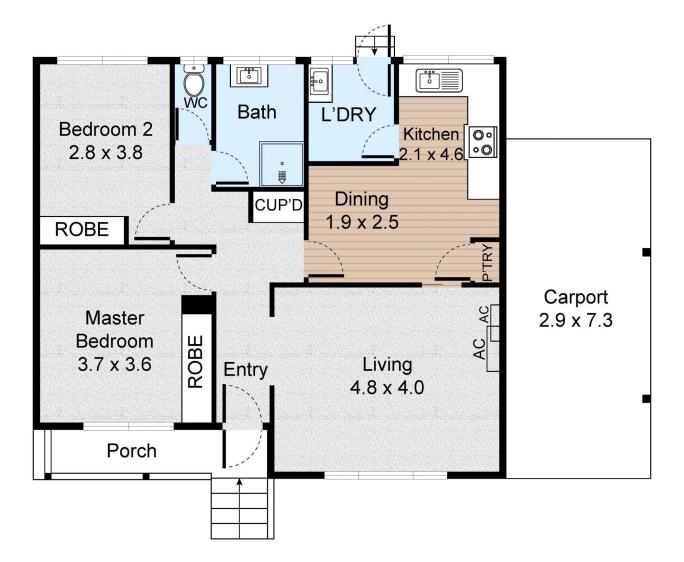

## 5/45 Grice Avenue MOUNT ELIZA VIC

This light and bright well maintained 2 bedroom unit, offers a good sized kitchen with plenty of cupboard space along with electric upright cooker, the unit features a split system air conditioning system, both bedrooms come with built-in robes, providing ample storage space for your clothes and belongings. Outside, you'll find a single car carport and a garden shed, providing additional storage space. Extra off-street parking is available, ensuring that there's always room for your visitors. Positioned just minutes away from Mt Eliza village and the beach, this unit offers the best of both worlds. You can enjoy the convenience of living close to shops, restaurants, and cafes, as well as the serenity of being close to the beach.