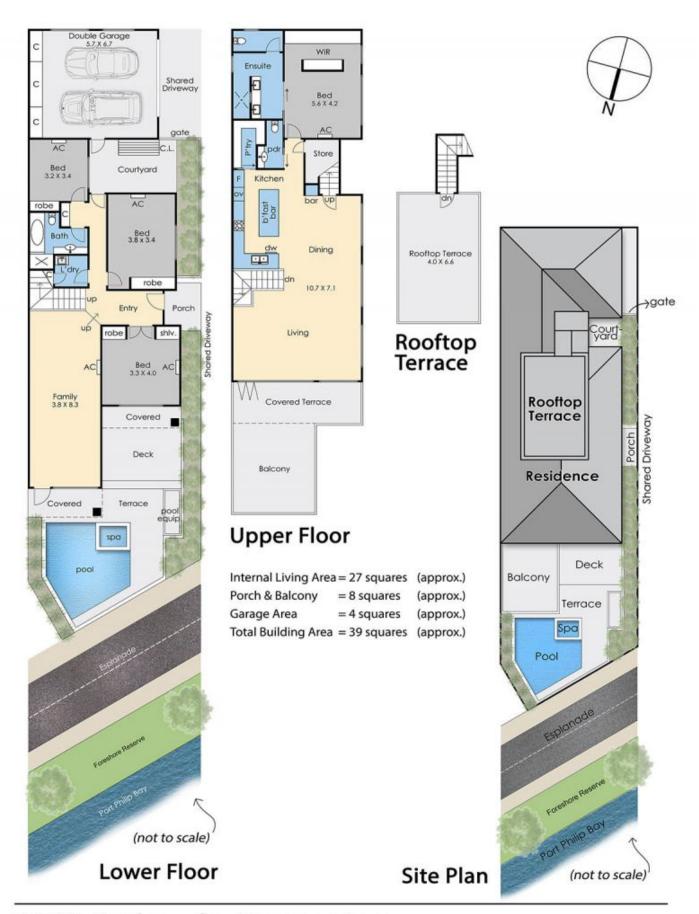

## 3/710 Esplanade MORNINGTON VIC

With the sweeping cove of Fishermans Beach just steps from the door and directly opposite spectacular Linley Point lookout, this coastal home delivers the incredible beachside lifestyle Mornington is famous for, with Main Street's fabulous restaurants, bars and boutiques within walking distance. With front row views stretching over the bay as far as Bellarine and Melbourne's city skyline, the home basks in the beauty of the bay, while a self-cleaning heated pool and spa is an added touch of luxury. Enjoying complete privacy behind a tall fence, the home features soaring ceilings and generous proportions, with stunning natural light, polished porcelain floors and surround sound inside and out. The lower level living area opens straight out to the pool and a poolside sundeck, a vast upper level living area spills out to a large terrace for alfresco

## 4 🕒 2 🔓 2 🖨

Type: Townhouse

**Price** : \$2,200,000 - \$2,350,000

Land Size: 278 sqm

View : https://www.mcewingpartners.com/sale/vic/

mornington-peninsula/mornington/residentia

l/townhouse/8136821

Marcus Gollings 0359754555