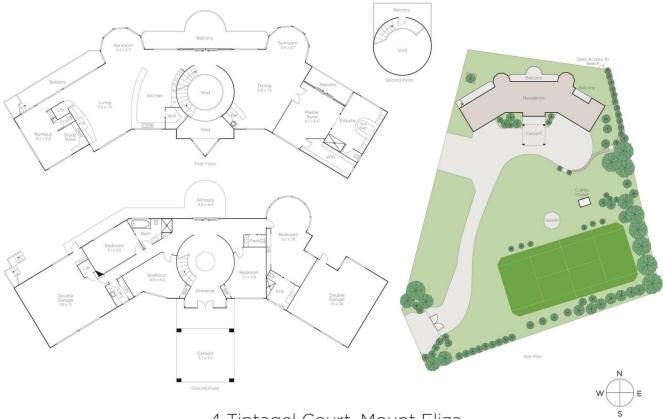

## **4 Tintagel Court MOUNT ELIZA VIC**

Indulge in the luxury of unparalleled waterfront living in this architecturally exceptional residence, perfectly positioned to embrace breathtaking panoramic views. Set on a sprawling 3,799 sqm of meticulously landscaped grounds, this home offers direct beach access and a private floodlit tennis court, elevated high above Daveys Bay. Nestled at the end of an exclusive Mount Eliza cul-de-sac, the property is secured by automated gates and presents a unique opportunity with council-approved plans for subdivision and development of two additional architectural residences.

Recently revitalized, this stunning 4-5 bedroom home spans three levels, featuring a lift from the garage to the upper floors. The grand entry foyer boasts a striking marble and Venetian plaster design, highlighted by a full-height