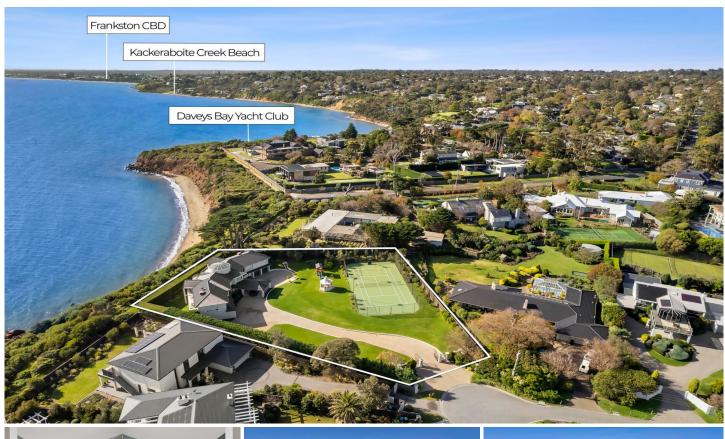

## **4 Tintagel Court MOUNT ELIZA VIC**

Indulge in the luxury of unparalleled waterfront living in this architecturally exceptional residence, perfectly positioned to embrace breathtaking panoramic views. Set on a sprawling 3,799 sqm of meticulously landscaped grounds, this home offers direct beach access and a private floodlit tennis court, elevated high above Daveys Bay. Nestled at the end of an exclusive Mount Eliza cul-de-sac, the property is secured by automated gates and presents a unique opportunity with council-approved plans for subdivision and development of two additional architectural residences.

Recently revitalized, this stunning 4-5 bedroom home spans three levels, featuring a lift from the garage to the upper floors. The grand entry foyer boasts a striking marble and Venetian plaster design, highlighted by a full-height