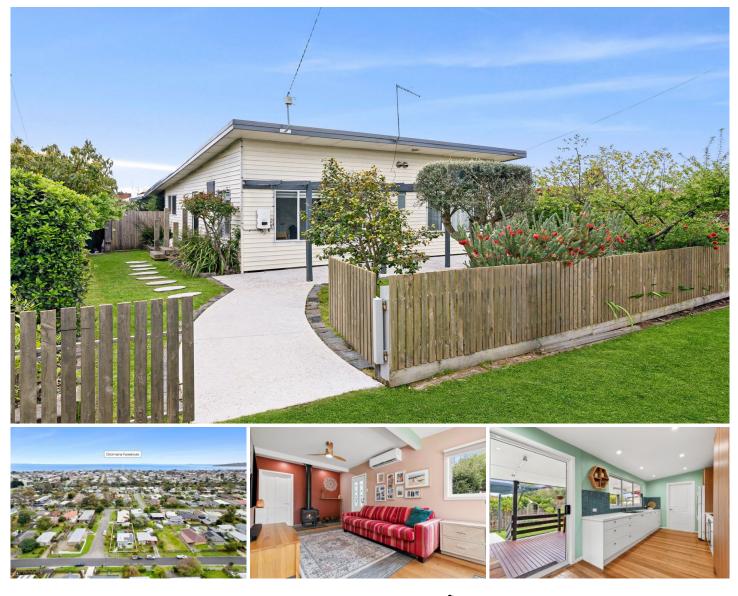

#### 20 Canna Street DROMANA VIC

A charming coastal treasure within a convenient Dromana pocket, this inviting three bedroom home welcomes a private lifestyle across its premier corner position, where a garden brimming with thriving fruit trees offers a humble living experience for young couples or families.

Meeting the brief for those seeking modern comfort, a complete interior redesign showcases fluid living and dining space with new wood heater and split-system air conditioning, a custom kitchen with AEG electric cooktop and ASKO oven and large servery window, two beautifully redesigned bathrooms and three cosy bedrooms. With lush garden views at every turn, the home seamlessly blends with its thriving edible garden, featuring a covered alfresco area. Two mature avocado trees offer delightful dappled