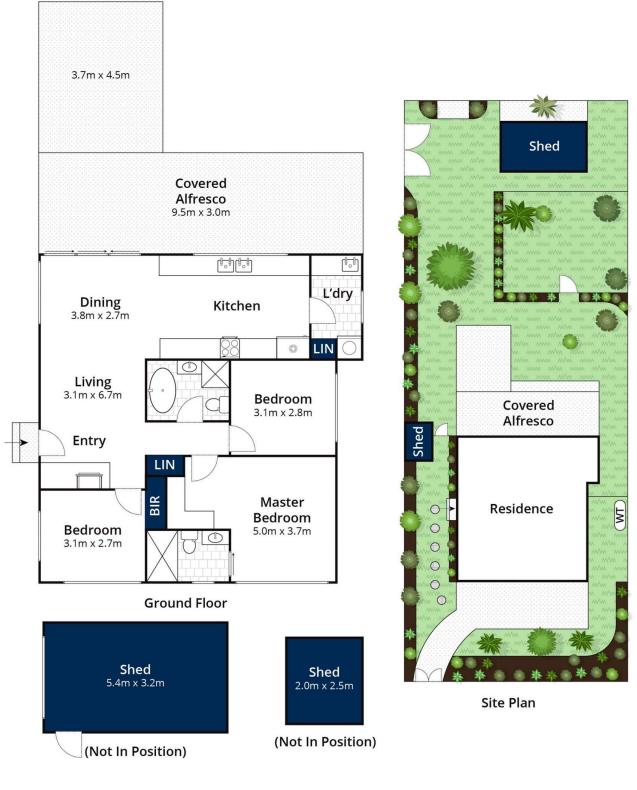

Dean Phillips 0359754555

Lisa Bendle 0359754555

Approx House Area 88m<sup>2</sup> Approx Land Area 604m<sup>2</sup> Whilst **bwrm.com.au** has made every attempt to ensure the accuracy of the floor plan contained here, measurements are approximate and no responsibility is taken for any error, omission, or mis-statement. This plan is for illustrative purposes only.