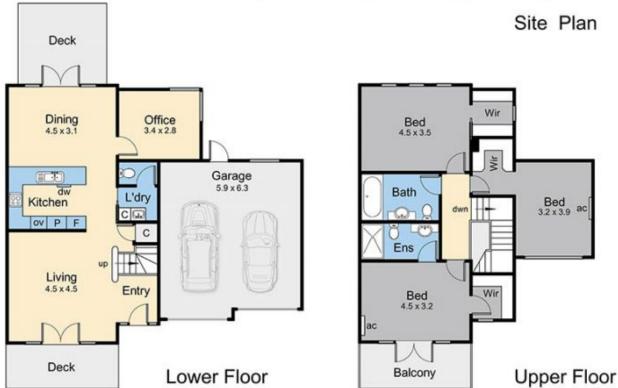

Number 8 at 109 Canadian Bay Road is a private 4-bedroom home within this secure precinct, nestled behind a tree-lined circular drive. It features dimensions for space-seeking families, convenience, a sparkling presentation, and a low-maintenance courtyard garden, the piece-de-resistance within is the expansive accommodation on the upper level, where large bedrooms and bathrooms place relaxation at the fore. Walk-in robes adorn the large

Indi Fisher 0359754555

Internal area = 16.1 squares (approx)
Deck area = 3 squares (approx)
Garage area = 3.9 squares (approx)
Total area = 23 squares (approx)