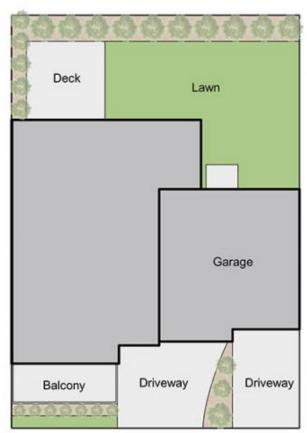

Indi Fisher 0359754555

Internal area = 16.1 squares (approx)
Deck area = 3 squares (approx)
Garage area = 3.9 squares (approx)
Total area = 23 squares (approx)