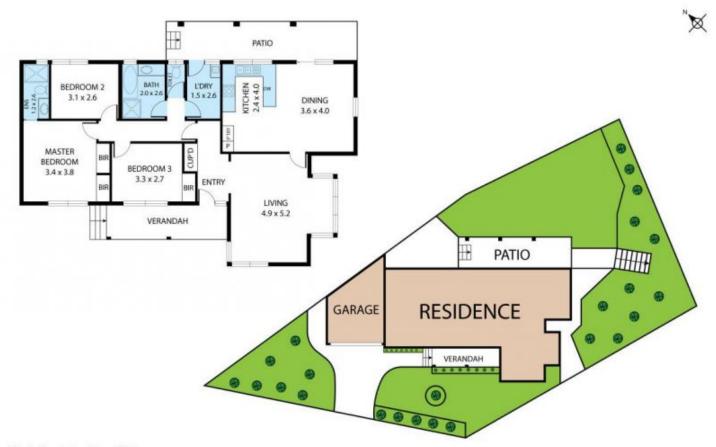

## 2 Inala Court FRANKSTON VIC

Located in a quiet cul de sac off Skye Road, close to Peninsula Link, Karingal Shopping Centre, Public Transport, and much more.

Features include a sun-filled lounge room (through the lovely bay window), three ample bedrooms, and dining room with an adjoining open plan kitchen with plenty of storage.

Also includes ducted heating and evaporative cooling throughout, a double garage, spacious and tidy yards (front and rear), and an all-weather outdoor entertaining area.

\*\*REGISTER TO INSPECT\*\* If you have not registered, inspections may be cancelled

## 2 Inala Court, Frankston 3199

COTAL APPROX. FLOOR AREA 104 SQ.M.
White every strengt has been readile to ensure the eccusive of the floor plan contained here, measurements of doors, weldows, some and any other terms are approximates and no report properties of a report plan or the floor plan of the floor plan o