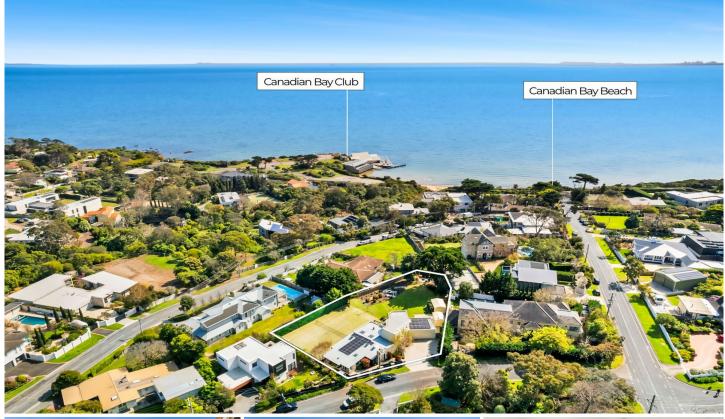

## 2 Watts Crescent MOUNT ELIZA VIC

Illuminated by the captivating embrace of northern sunlight and steadfast in its pursuit of exceptional quality, this prestigious family home offers a premium beachside lifestyle within one of Mount Eliza's most distinguished neighbourhoods.

Positioned at the crest of its 1,904sqm (approx.) allotments to ensure captivating bay views towards the Brisbane Ranges, the four-bedroom 2-bathroom residence allures families with its well-maintained tennis court, luxurious swim-spa, and rolling gardens complete with private fire pit area and grassy play space.