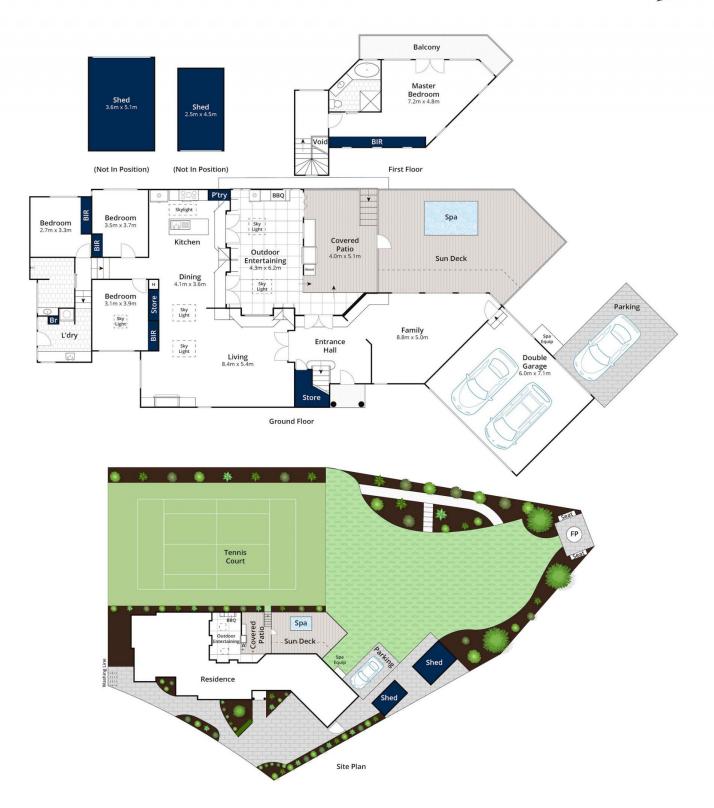

Positioned at the crest of its 1,904sqm (approx.) allotments to ensure captivating bay views towards the Brisbane Ranges, the four-bedroom 2-bathroom residence allures families with its well-maintained tennis court, luxurious swim-spa, and rolling gardens complete with private fire pit area and grassy play space.

Enveloped by two inviting ground floor living areas, a stunning alfresco space featuring a dual-fronted fireplace and a built-in barbecue adorned with elegant stone benchtops creates a harmonious connection between the

Kelsi Culhane 0397872422

 $Approx\ House\ Area\ 260m^2$   $Approx\ Land\ Area\ 1904m^2$  Whilst  $\ bwrm.com.au\ has\ made\ every\ attempt\ to\ ensure\ the\ accuracy\ of\ the\ floor\ plan\ contained\ here,\ measurement$ 