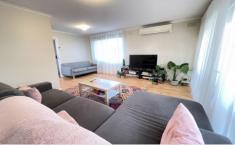

## **60 Lucerne Crescent FRANKSTON VIC**

Recently refurbished three bedroom home has a large master bedroom with built in robes plus two other good sized bedrooms. Bright lounge with split system air conditioning and heating, a kitchen that over looks the rear yard and has induction cooking and loads of cupboard space. It has a single storage garage and room for another car behind the double lock up gate. Within walking distance to the Karingal Hub Shopping Centre, Village Cinemas, Ballam Park, local schools and public transport.