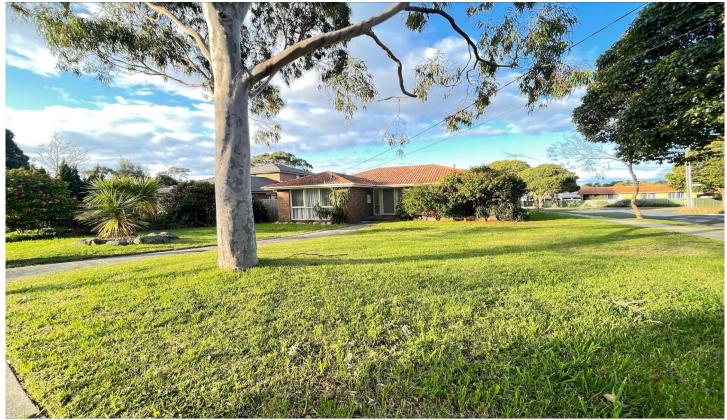

## **60 Lucerne Crescent FRANKSTON VIC**

Recently refurbished three bedroom home has a large master bedroom with built in robes plus two other good sized bedrooms. Bright lounge with split system air conditioning and heating, a kitchen that over looks the rear yard and has induction cooking and loads of cupboard space. It has a single storage garage and room for another car behind the double lock up gate. Within walking distance to the Karingal Hub Shopping Centre, Village Cinemas, Ballam Park, local schools and public transport.