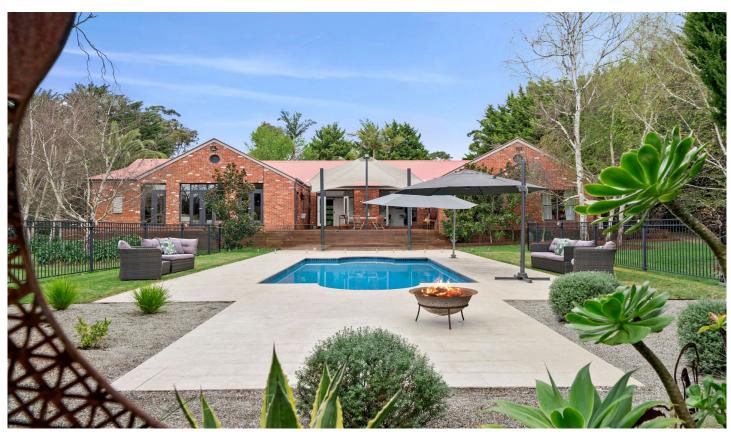

## 11 Ajana Lane FRANKSTON SOUTH VIC

Beautifully awash with a rear northern light and unashamed in its commitment to excellence, this distinguished family home sits within one of Frankston South's most tightly-held enclaves. Originally envisioned and built by the current owners, the four-bedroom residence cultivates family unity through its harmonious indoor-outdoor design, where the charm of seven sets of French doors brings nature's beauty indoors.

Fastidiously renovated over the years to celebrate life at every stage, the single-level residence invites you through a charming verandah entry into a space where life unfurls across an expansive living and dining domain, a thoughtfully-designed culinary zone, a cosy secondary lounge with central alfresco access, and an open study that fosters creativity and productivity.

## 4 🚐 2 🚝 4 😭

Type : House

**Price**: \$2,500,000 - \$2,750,000

Land Size: 3169 sqm

View : https://www.mcewingpartners.com/sale/vic/

bayside/frankston-south/residential/house/8

122963

Quentin McEwing 0397872422