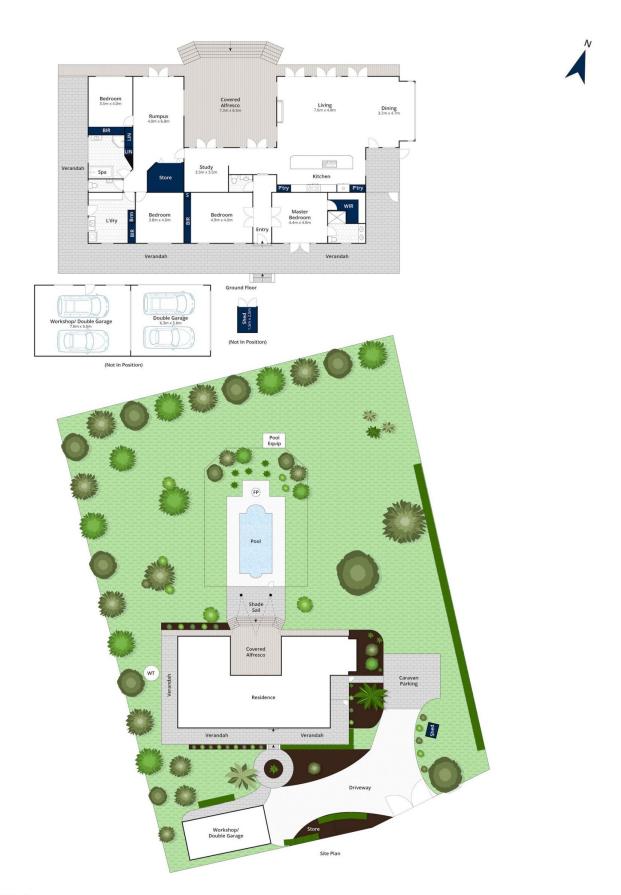

## 11 Ajana Lane FRANKSTON SOUTH VIC

Beautifully awash with a rear northern light and unashamed in its commitment to excellence, this distinguished family home sits within one of Frankston South's most tightly-held enclaves. Originally envisioned and built by the current owners, the four-bedroom residence cultivates family unity through its harmonious indoor-outdoor design, where the charm of seven sets of French doors brings nature's beauty indoors.

Fastidiously renovated over the years to celebrate life at every stage, the single-level residence invites you through a charming verandah entry into a space where life unfurls across an expansive living and dining domain, a thoughtfully-designed culinary zone, a cosy secondary lounge with central alfresco access, and an open study that fosters creativity and productivity.

Kelsi Culhane 0397872422

Approx House Area 276m²
Approx Land Area 3169m²
Whilst **bwrm.com.au** has made every attempt to ensure the accuracy of the floor plan contained here, measurements are approximate and no responsibility is taken for any error, omission, or mis-statement. This plan is for illustrative purposes only.