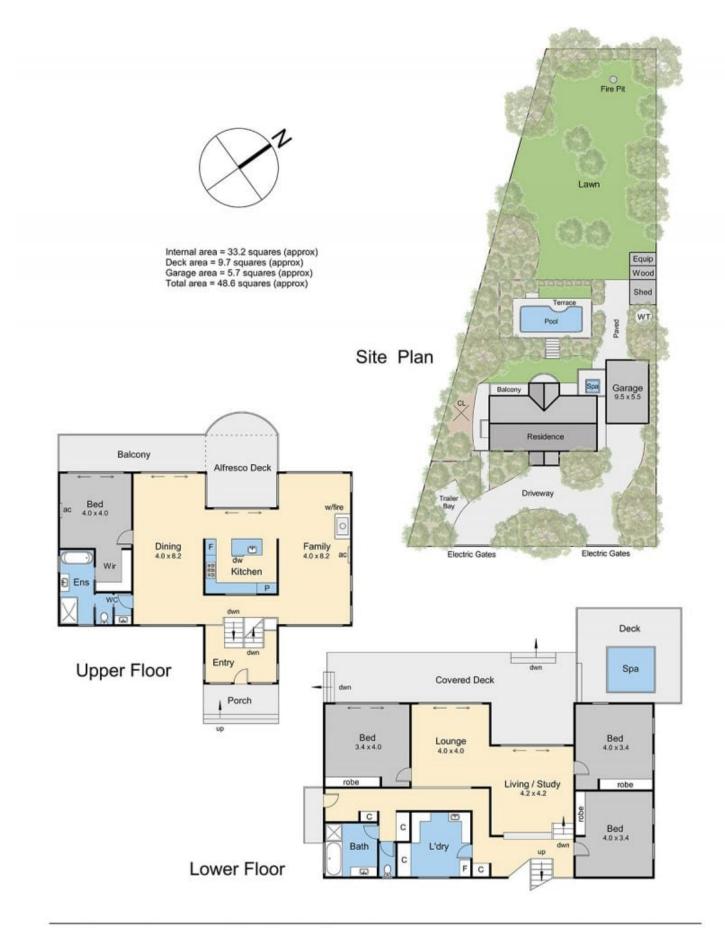

## 21 Churchill Road MOUNT MARTHA VIC

Relishing the beauty of the spectacular coastline from its position near the peak of Mt Martha, this four-bedroom weatherboard beautifully captures a magnificent bay panorama stretching from Portsea to the city skyline. Directly opposite Mt Martha Park's walking tracks and minutes to the village, golf course, the beach and Martha Cove marina, the luxury home offers a choice of living areas over multiple levels, featuring Jarrah timber flooring, soaring cathedral ceilings and walls of glass that seamlessly merge indoor and outdoor spaces. Set on almost half an acre with park-like gardens, you can cool off with a dip in the pool, unwind in the outdoor spa, play a game of backyard cricket or entertain on the alfresco balcony with the spectacular water views as the backdrop. Flanked by windows taking in the vista, upstairs includes a

## 21 Churchill Road, Mount Martha