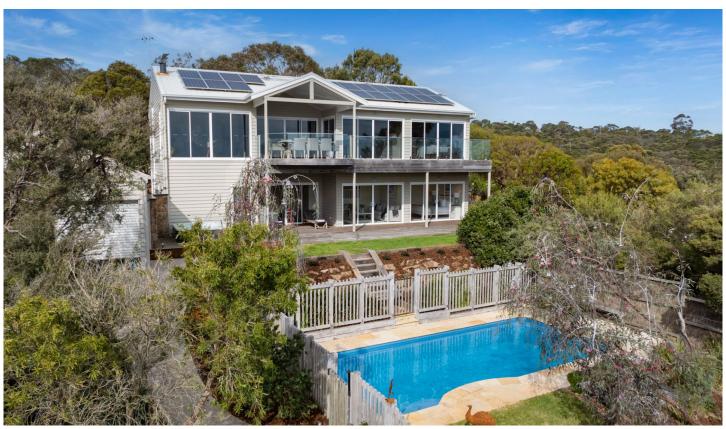

## 21 Churchill Road MOUNT MARTHA VIC

Relishing the beauty of the spectacular coastline from its position near the peak of Mt Martha, this four-bedroom weatherboard beautifully captures a magnificent bay panorama stretching from Portsea to the city skyline. Directly opposite Mt Martha Park's walking tracks and minutes to the village, golf course, the beach and Martha Cove marina, the luxury home offers a choice of living areas over multiple levels, featuring Jarrah timber flooring, soaring cathedral ceilings and walls of glass that seamlessly merge indoor and outdoor spaces. Set on almost half an acre with park-like gardens, you can cool off with a dip in the pool, unwind in the outdoor spa, play a game of backyard cricket or entertain on the alfresco balcony with the spectacular water views as the backdrop. Flanked by windows taking in the vista, upstairs includes a