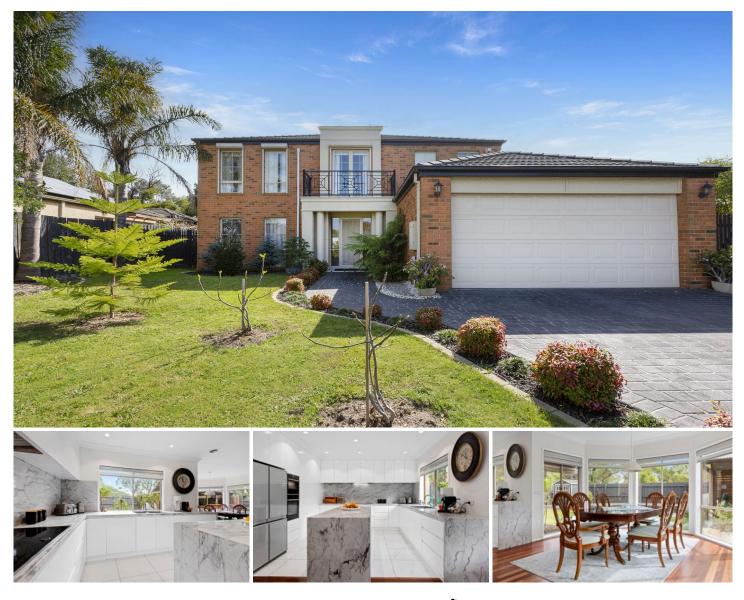

#### 38 Noah Close MORNINGTON VIC

Georgian-style grandeur meets a stylish modern vibe in this five-bedroom residence defined by lavish space and high quality brand new interior finishes. With a spectacular entrance that steals the show with imperial split staircase and ironwork balustrading, the 40 square (approx.) home flaunts a striking open plan that instantly shows through to the entertaining lounge and dining rooms, family living and dining as well as to a larger upper level living zone. Graced with an exquisite new kitchen featuring stone benchtops and a full suite of Neff appliances, the high quality refurbished home also boasts a deluxe alfresco entertaining pavilion among the rear gardens. In an appealing family-friendly estate, just minutes from all seaside Mornington has to offer, a rear pedestrian gate opens onto a tranquil walking trail alongside the heritage