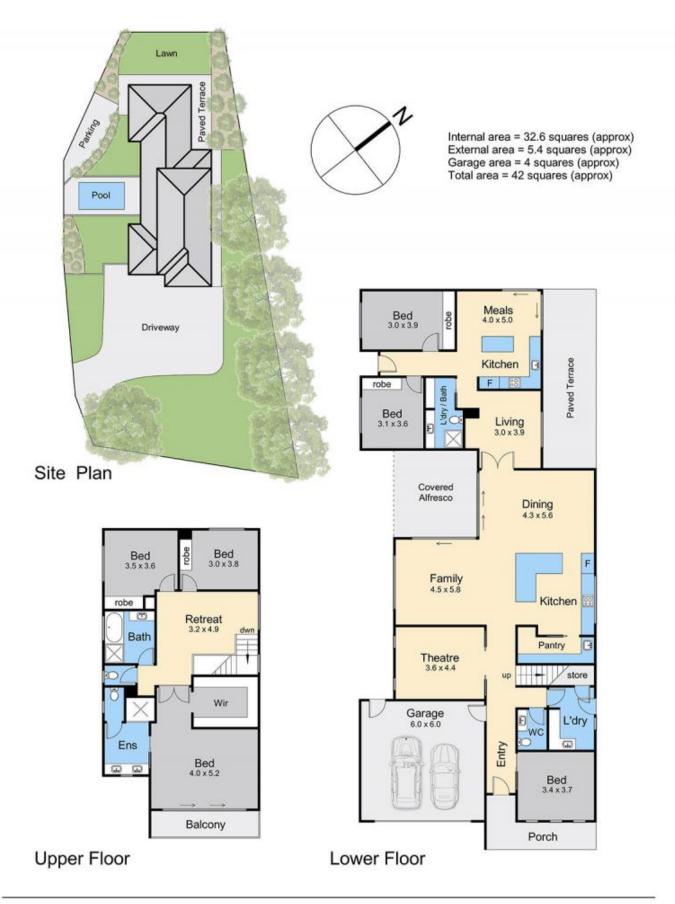

## 93 Dominion Road MOUNT MARTHA VIC

Experience a new standard of contemporary luxury and poolside indulgence with this exquisite five-bedroom plus study residence, perfectly situated just minutes from South Beach and Mount Martha Village. This home epitomizes elegance and functionality, setting a benchmark in refined living.

Nestled in a beautifully landscaped garden with dual-living capabilities, it offers an exceptional lifestyle. Ideal for those seeking rental income, space for extended family, or a peaceful coastal retreat, this property features a private, setback location shielded by towering gums for ultimate privacy.

The contemporary exterior leads to a well-designed interior,

For full version visit the website

5 🗀 3 🔓 2 🖨

Type : House

**Price**: \$2,490,000 - \$2,730,000

Land Size: 1786 sqm

View: https://www.mcewingpartners.com/sale/vic/mornington-peninsula/mount-martha/reside