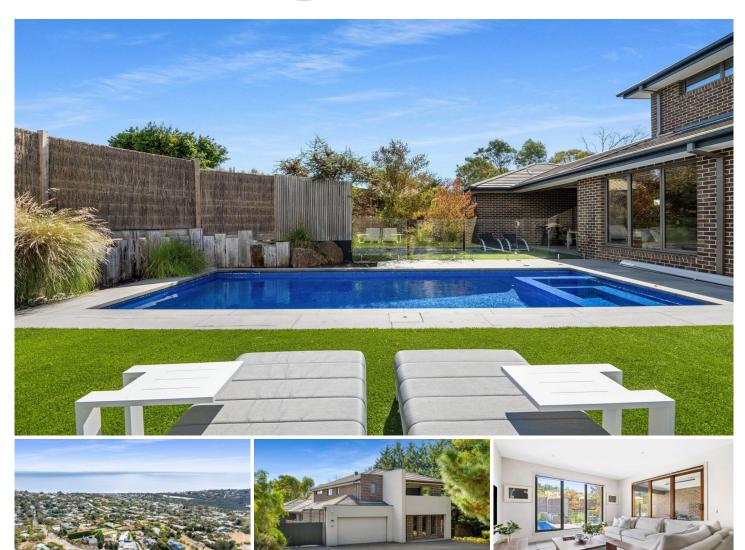

## 93 Dominion Road MOUNT MARTHA VIC

Experience a new standard of contemporary luxury and poolside indulgence with this exquisite five-bedroom plus study residence, perfectly situated just minutes from South Beach and Mount Martha Village. This home epitomizes elegance and functionality, setting a benchmark in refined living.

Nestled in a beautifully landscaped garden with dual-living capabilities, it offers an exceptional lifestyle. Ideal for those seeking rental income, space for extended family, or a peaceful coastal retreat, this property features a private, setback location shielded by towering gums for ultimate privacy.

The contemporary exterior leads to a well-designed interior,

For full version visit the website

5 🗀 3 🔓 2 🖨

Type : House

**Price**: \$2,490,000 - \$2,730,000

Land Size: 1786 sqm

View: https://www.mcewingpartners.com/sale/vic/mornington-peninsula/mount-martha/reside