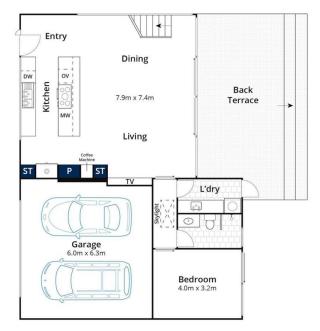

Kelsi Culhane 0397872422

**Ground Floor** 

Site Plan

Approx House Area 240m²
Approx Land Area 788m²
Whilst **bwrm.com.au** has made every attempt to ensure the accuracy of the floor plan contained here, measurements are approximate and no responsibility is taken for any error, omission, or mis-statement. This plan is for illustrative purposes only.