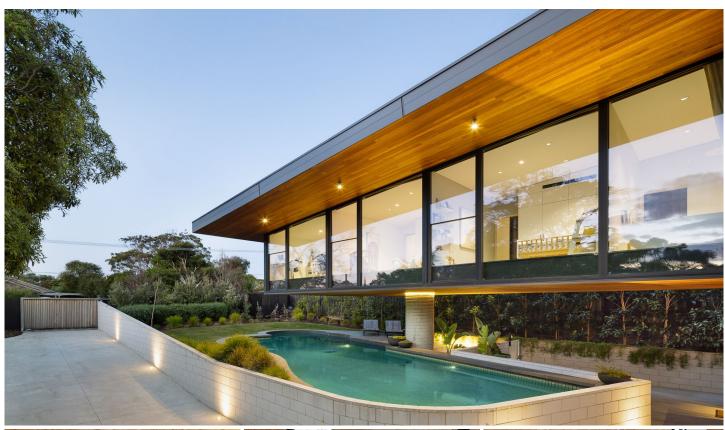

## 12 Roehampton Crescent MOUNT ELIZA VIC

An exemplar of minimalist coastal luxury, this architecturally designed residence combines exceptional family practicality with an authentic connection to its natural surroundings and a privileged location that places Ranelagh Beach and Mount Eliza Village only footsteps from home.

Showcasing ingenuitive construction and cutting-edge luxury, this five-bedroom 3-bathroom residence masterfully harmonises seductive design within an expansive indoor/outdoor footprint, where an exquisite selection of natural materials are celebrated throughout. Featuring stunning Yellow Stringybark timber, refined polished concrete floors and sweeping glazing, the home encourages family connection across an open living and