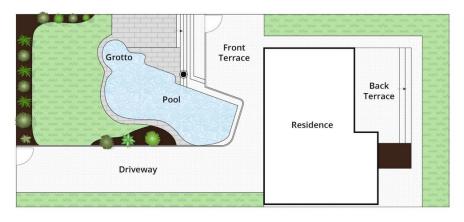

Kelsi Culhane 0397872422

**Ground Floor** 

Site Plan

Approx House Area 240m²
Approx Land Area 788m²
Whilst **bwrm.com.au** has made every attempt to ensure the accuracy of the floor plan contained here, measurements are approximate and no responsibility is taken for any error, omission, or mis-statement. This plan is for illustrative purposes only.