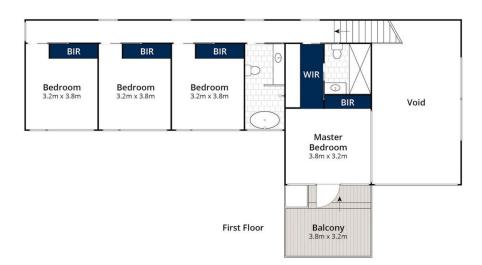

Kelsi Culhane 0397872422

**Ground Floor** 

Site Plan

Approx House Area 240m²
Approx Land Area 788m²
Whilst **bwrm.com.au** has made every attempt to ensure the accuracy of the floor plan contained here, measurements are approximate and no responsibility is taken for any error, omission, or mis-statement. This plan is for illustrative purposes only.