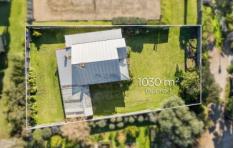

## **8 Caraar Creek Lane MORNINGTON VIC**

Residing on an esteemed stretch of Mornington's premier clifftop, 'Lynmouth' stands as a truly exceptional and unparalleled landholding of approximately 1,030sqm, offering breathtaking panoramic Port Phillip Bay views. Originally acquired during the Tallis subdivision and held securely over the years, this extraordinary chance has now emerged, offering a rare opportunity for discerning buyers to own a prestigious clifftop Mornington address.

Providing the potential to develop as a family compound,

3 📭 1 🟪 2 🚍

**Price** : \$2,750,000 Land Size: 1030 sqm

View : https://www.mcewingpartners.com/sale/vic/

mornington-peninsula/mornington/residentia