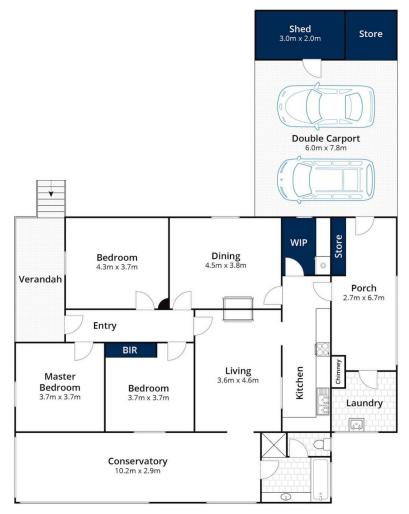

Embodying the timeless elegance of early coastal architectural style where views remain a priority, the original weatherboard home includes a living room, sunroom, kitchen with internal servery, main bathroom and three bedrooms, a north-facing verandah, and car accommodations.

I/house/8089892

Quentin McEwing 0397872422

**Dean Phillips** 0359754555

**Ground Floor** 

Approx House Area 173m²
Approx Land Area 1030m²
Whilst **bwrm.com.au** has made every attempt to ensure the accuracy of the floor plan contained here, measurements are approximate and no responsibility is taken for any error, omission, or mis-statement. This plan is for illustrative purposes only.