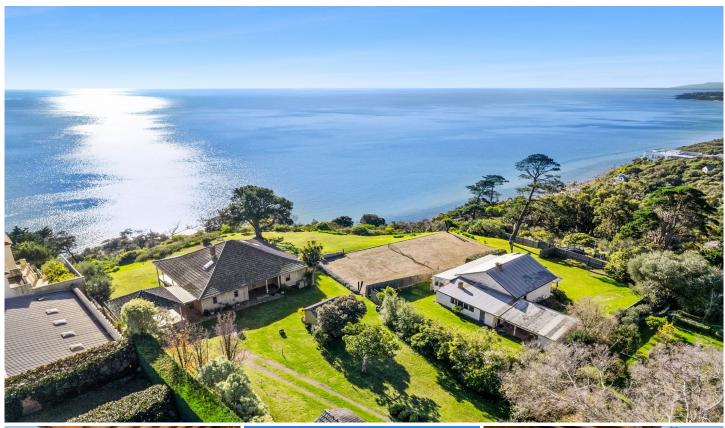

## **63 Kalimna Drive MORNINGTON VIC**

Residing on an esteemed stretch of Mornington's premier clifftop, 'Invergordon' stands as a truly exceptional and unparalleled landholding of approximately 5,599sqm, offering breathtaking panoramic Port Phillip Bay views. Originally acquired during the Tallis subdivision and held securely over the years, this extraordinary chance has now emerged, offering a rare opportunity for discerning buyers to own a prestigious clifftop Mornington address.

Embodying the timeless elegance of early coastal architectural style where views remain a priority, the original weatherboard home includes a grand living room, family/meals area, kitchen with walk-in pantry, a central hallway with north-facing verandah access, and two bedrooms (master with atrium bathroom) linked via a Jack-and-Jill bathroom.