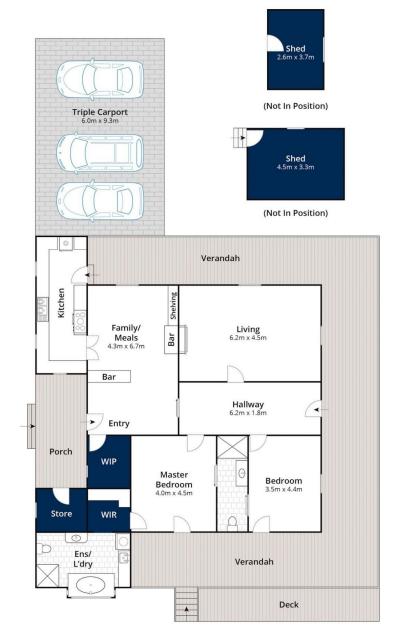

Embodying the timeless elegance of early coastal architectural style where views remain a priority, the original weatherboard home includes a grand living room, family/meals area, kitchen with walk-in pantry, a central hallway with north-facing verandah access, and two bedrooms (master with atrium bathroom) linked via a Jack-and-Jill bathroom.

**Ground Floor** 

Approx House Area 155m²
Approx Land Area 5599m²
Whilst **bwrm.com.au** has made every attempt to ensure the accuracy of the floor plan contained here, measurements are approximate and no responsibility is taken for any error, omission, or mis-statement. This plan is for illustrative purposes only.