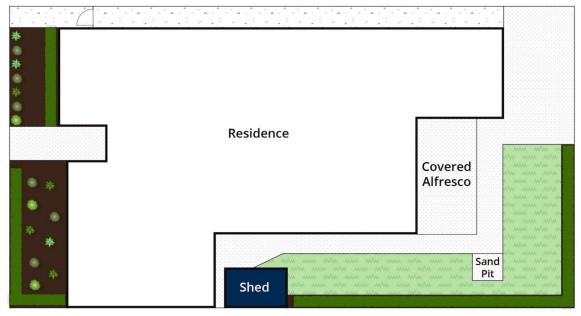

Land Size: 266 sqm

View : https://www.mcewingpartners.com/sale/vic/

mornington-peninsula/mount-martha/reside

ntial/unit/8078035

Lisa Bendle 0359754555

Marcus Gollings 0359754555

Site Plan

Approx House Area 137m²
Approx Land Area 266m²
Whilst bwrm.com.au has made every attempt to ensure the accuracy of the floor plan contained here, measurements are approximate and no responsibility is taken for any error, omission, or mis-statement. This plan is for illustrative purposes only.