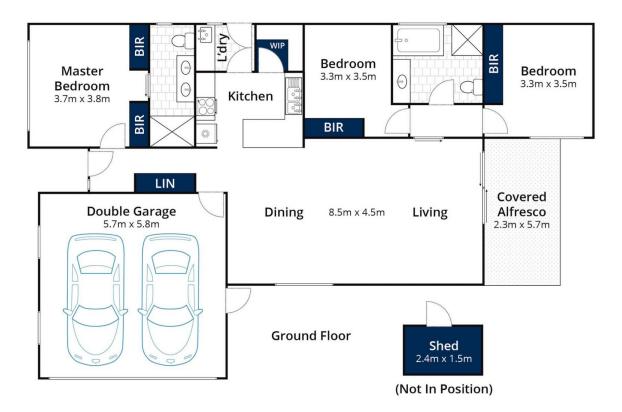

Land Size: 266 sqm

View : https://www.mcewingpartners.com/sale/vic/

mornington-peninsula/mount-martha/reside

ntial/unit/8078035

Lisa Bendle 0359754555

Marcus Gollings 0359754555

Site Plan

Approx House Area 137m²
Approx Land Area 266m²
Whilst bwrm.com.au has made every attempt to ensure the accuracy of the floor plan contained here, measurements are approximate and no responsibility is taken for any error, omission, or mis-statement. This plan is for illustrative purposes only.