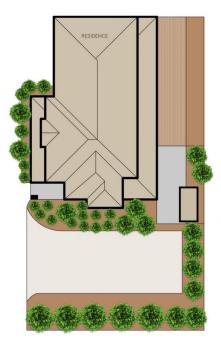

Quentin McEwing 0397872422

Lisa Bendle 0359754555

GROUND FLOOR RUMPUS ROOM 5.2 X 3.4 COVERED ALFRESCO

> LIVING / DINING 4.7 X 4.7

> > ITCHEN RE

CBD

INTERNAL LIVING AREA APPROX: 140 M<sup>2</sup> COVERED ALFRESCO AND PORCH AREA APPROX: 24 M<sup>2</sup> TOTAL AREA APPROX: 164 M<sup>2</sup>