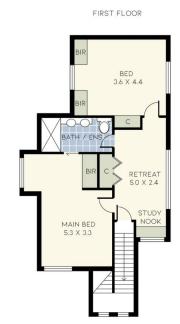

els, this property is perfect for a young family, first-home buyer or investor looking to enter the sought-after Mornington market.

The kitchen is well-planned and spacious, complete with a dishwasher, gas cooking, a large built-in pantry and ample storage space, overlooking the family zone.

A private undercover rear alfresco area is the perfect spot

## For full version visit the website



## 3 🛤 2 🚔 1 🚘

| Туре      | : Townhouse |
|-----------|-------------|
| Price     | :\$651,000  |
| Land Size | : 266 sam   |

View :

: https://www.mcewingpartners.com/sale/vic/ mornington-peninsula/mornington/residentia l/townhouse/8077604



Quentin McEwing 0397872422



Lisa Bendle 0359754555

GROUND FLOOR RUMPUS ROOM 5.2 X 3.4 COVERED ALFRESCO

> LIVING / DINING 4.7 X 4.7

> > ITCHEN RE

CBD





INTERNAL LIVING AREA APPROX: 140 M<sup>2</sup> COVERED ALFRESCO AND PORCH AREA APPROX: 24 M<sup>2</sup> TOTAL AREA APPROX: 164 M<sup>2</sup>

BED 3.2 X 3.0

PORCH

1/867 NEPEAN HIGHWAY, MORNINGTON