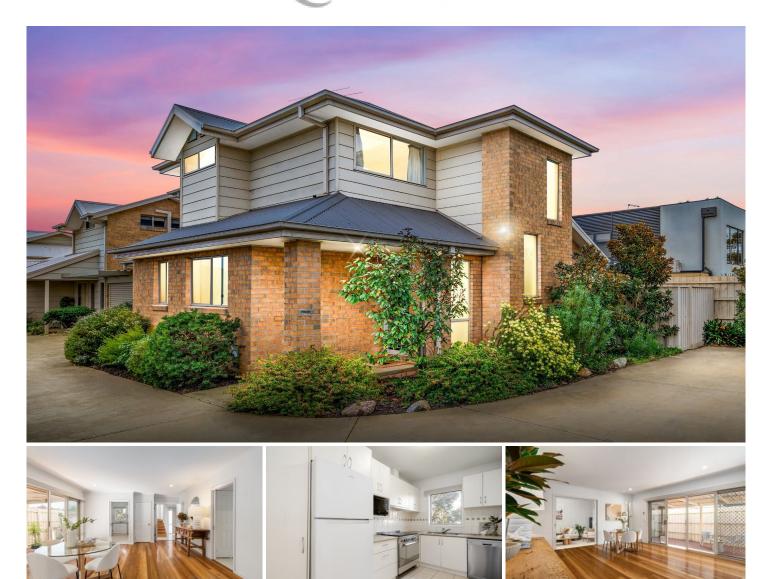

## 1/867 Nepean Highway MORNINGTON VIC

This beautiful 3-bedroom, 2-bathroom home is situated in a prime location beachside of Nepean Highway. It boasts a contemporary design, low-maintenance features and offers the ideal peninsula lifestyle that many aspire to.

With two spacious living areas across both levels, this property is perfect for a young family, first-home buyer or investor looking to enter the sought-after Mornington market.

The kitchen is well-planned and spacious, complete with a dishwasher, gas cooking, a large built-in pantry and ample storage space, overlooking the family zone.

A private undercover rear alfresco area is the perfect spot

## 3 🛤 2 🚔 1 🚘

| Туре      | : Townhouse |
|-----------|-------------|
| Price     | :\$651,000  |
| Land Size | : 266 sam   |

View :

: https://www.mcewingpartners.com/sale/vic/ mornington-peninsula/mornington/residentia l/townhouse/8077604