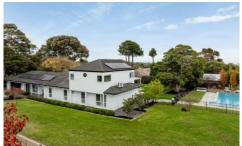

Comprehensively reimagined with a focus on luxurious light-filled living with seamless connections to surrounding alfresco areas, this substantial family home immediately sets a tone of entertainment extravagance with the ground floor reception area. A full bank of bifold doors connect the lounge and terrace, as dining doors open on the opposite axis to a large paved alfresco housing an integrated drinks fridge, fireplace and Webber barbecue.