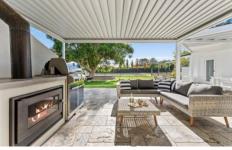

Comprehensively reimagined with a focus on luxurious light-filled living with seamless connections to surrounding alfresco areas, this substantial family home immediately sets a tone of entertainment extravagance with the ground floor reception area. A full bank of bifold doors connect the lounge and terrace, as dining doors open on the opposite axis to a large paved alfresco housing an integrated drinks fridge, fireplace and Webber barbecue.