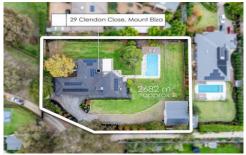

## 4 🚐 4 🟪 5 🚘

Type : House Land Size : 2682 sqm

View : https://www.mcewingpartners.com/sale/vic/

bayside/mount-eliza/residential/house/8068 937

Quentin McEwing 0397872422

Kelsi Culhane 0397872422