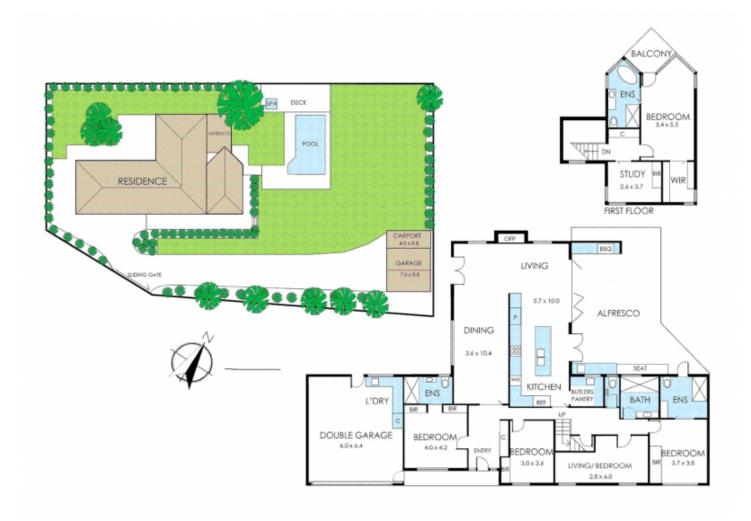

## 29 Clendon Close MOUNT ELIZA VIC

Entirely transformed to exacting standards of contemporary luxury and sophistication, this sprawling family estate adheres to the time-honoured traditions of scale, precision, and class. This impressive residence is ideally suited to growing families and those looking for privacy and grandeur in a wonderful setting.

Comprehensively reimagined with a focus on luxurious light-filled living with seamless connections to surrounding alfresco areas, this substantial family home immediately sets a tone of entertainment extravagance with the ground floor reception area. A full bank of bifold doors connect the lounge and terrace, as dining doors open on the opposite axis to a large paved alfresco housing an integrated drinks fridge, fireplace and Webber barbecue.