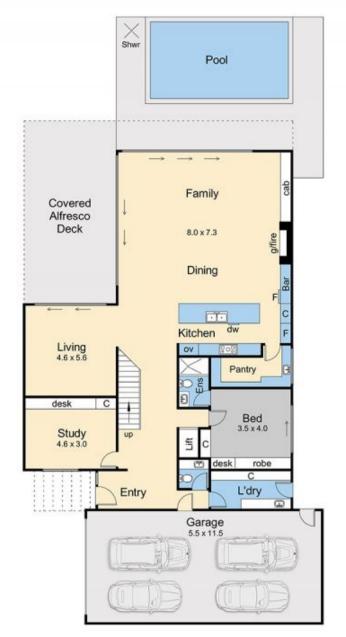

Lower Floor

Ground Floor = 17.2 squares (approx) Alfresco = 5.9 squares (approx) First Floor = 14.4 squares (approx) Living area = 37.5 squares (approx) Garage = 7.4 squares (approx) Total area = 44.9 squares (approx)