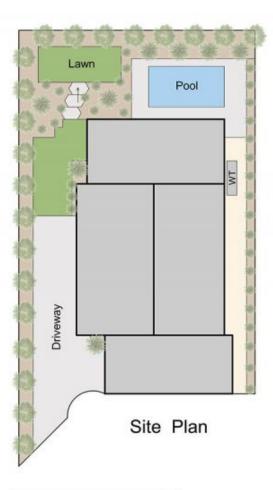

l edge stone benchtops, premium appliances and a butler's pantry. Entire walls of sliding glass peel open to a resort inspired alfresco area with a barbecue kitchen, vast outdoor dining zone and a solar heated swimming pool, while the alfresco balcony off the master suite provides a stunning setting to watch the

For full version visit the website

## 4 🕒 3 🔓 4 🖨

Type : House Price : \$4,550,000 Land Size : 720 sqm

iew: https://www.mcewingpartners.com/sale/vic/

mornington-peninsula/mount-martha/reside

ntial/house/8066995



Dean Phillips 0359754555



Alexandra Otte 0359754555



Ground Floor = 17.2 squares (approx) Alfresco = 5.9 squares (approx) First Floor = 14.4 squares (approx) Living area = 37.5 squares (approx) Garage = 7.4 squares (approx) Total area = 44.9 squares (approx)







Lower Floor

## 2/33 Bay Road, Mount Martha