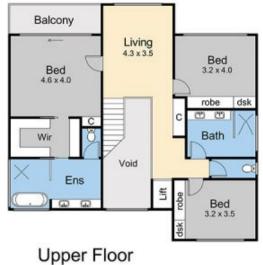

Ground Floor = 17.2 squares (approx) Alfresco = 5.9 squares (approx) First Floor = 14.4 squares (approx) Living area = 37.5 squares (approx) Garage = 7.4 squares (approx) Total area = 44.9 squares (approx)