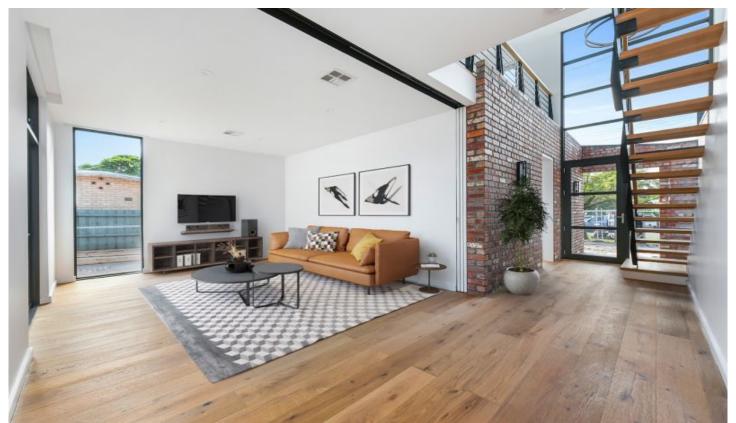

## 274 Jones Road SOMERVILLE VIC

Discover the epitome of modern living at 274 Jones Road, Somerville! This architecturally designed two-story home offers unparalleled comfort and style, nestled conveniently close to the vibrant village life of Somerville.

## Key Features:

4 bedrooms: Including a master bedroom with a walk-in robe and full ensuite bathroom.

Contemporary sleek kitchen: A chef's delight with ample space and modern appliances.

Second living zone upstairs: Ideal for privacy and relaxation.

Outdoor alfresco space: Perfect for entertaining, featuring an outdoor heated spa.

Ducted heating and air conditioning: Ensuring year-round comfort.

4 🗀 2 🔁 2 🖨

Type: House

**View**: https://www.mcewingpartners.com/lease/vic/morn ington-peninsula/somerville/residential/house/805