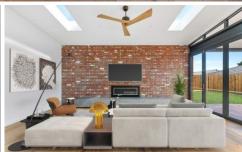

## Key Features:

4 bedrooms: Including a master bedroom with a walk-in robe and full ensuite bathroom.

Contemporary sleek kitchen: A chef's delight with ample space and modern appliances.

Second living zone upstairs: Ideal for privacy and relaxation.

Outdoor alfresco space: Perfect for entertaining, featuring an outdoor heated spa.

Ducted heating and air conditioning: Ensuring year-round comfort.

4 🗀 2 🔁 2 🖨

Type: House

**View**: https://www.mcewingpartners.com/lease/vic/morn ington-peninsula/somerville/residential/house/805