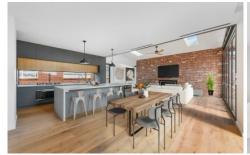

## Key Features:

4 bedrooms: Including a master bedroom with a walk-in robe and full ensuite bathroom.

Contemporary sleek kitchen: A chef's delight with ample space and modern appliances.

Second living zone upstairs: Ideal for privacy and relaxation.

Outdoor alfresco space: Perfect for entertaining, featuring an outdoor heated spa.

Ducted heating and air conditioning: Ensuring year-round comfort.

4 🗀 2 🔁 2 🖨

Type: House

**View**: https://www.mcewingpartners.com/lease/vic/morn ington-peninsula/somerville/residential/house/805