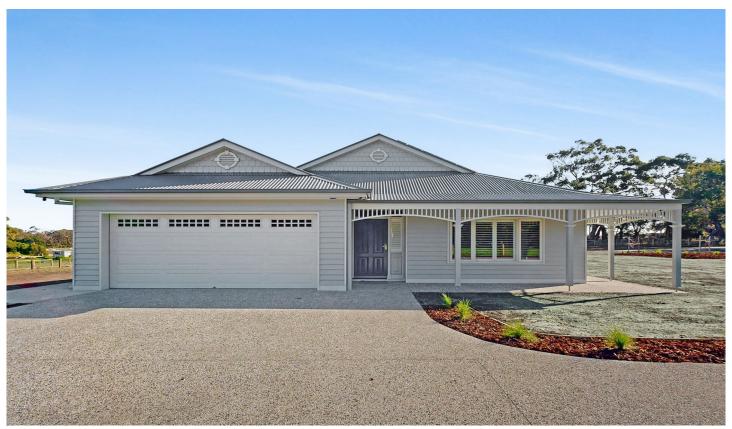

## 1061 Stumpy Gully Road MOOROODUC VIC

Discover the epitome of modern coastal elegance with this newly built 4-bedroom home nestled in the serene landscapes of Rural Moorooduc. Inspired by the traditional New York Hamptons style, this residence offers a perfect blend of sophistication and relaxed seaside charm.

Key Features: Approximately 5000m² of picturesque grounds. 4 bedrooms including a master with ensuite bathroom. Open plan kitchen with cathedral ceiling overlooking a spacious dining area and lounge. French oak timber floors and wool carpets. Wood fire heater and ducted heating throughout. Ducted cooling system for comfort in summer. Plantation shutters allowing natural light to fill the home. Light colors and wide verandahs enhancing the coastal feel. Modern appliances in the kitchen

Peaceful and private setting . Close proximity to local wineries, approximately 1.8 km from Stumpy Gully Winery

4 🚐 2 🚔 2 🗬

Price: \$1100 per week

View: https://www.mcewingpartners.com/lease/vic/mor nington-peninsula/moorooduc/residential/house/8