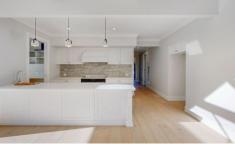

Key Features: Approximately 5000m² of picturesque grounds. 4 bedrooms including a master with ensuite bathroom. Open plan kitchen with cathedral ceiling overlooking a spacious dining area and lounge. French oak timber floors and wool carpets. Wood fire heater and ducted heating throughout. Ducted cooling system for comfort in summer. Plantation shutters allowing natural light to fill the home. Light colors and wide verandahs enhancing the coastal feel. Modern appliances in the kitchen