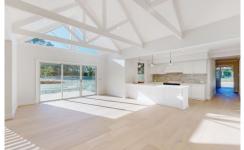

Key Features: Approximately 5000m² of picturesque grounds. 4 bedrooms including a master with ensuite bathroom. Open plan kitchen with cathedral ceiling overlooking a spacious dining area and lounge. French oak timber floors and wool carpets. Wood fire heater and ducted heating throughout. Ducted cooling system for comfort in summer. Plantation shutters allowing natural light to fill the home. Light colors and wide verandahs enhancing the coastal feel. Modern appliances in the kitchen