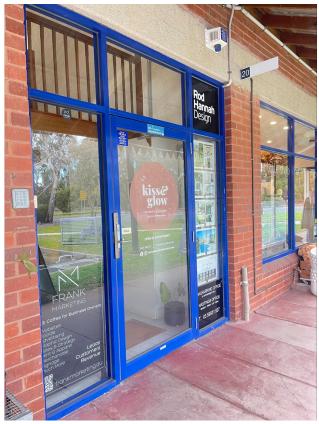

## 21A/3050 Frankston Flinders Road BALNARRING VIC

Located on the first floor in bustling Balnarring village is this 34.8m2 office space.

Communal entrance leads to the 1st Floor office with two rooms over-looking the village parking.