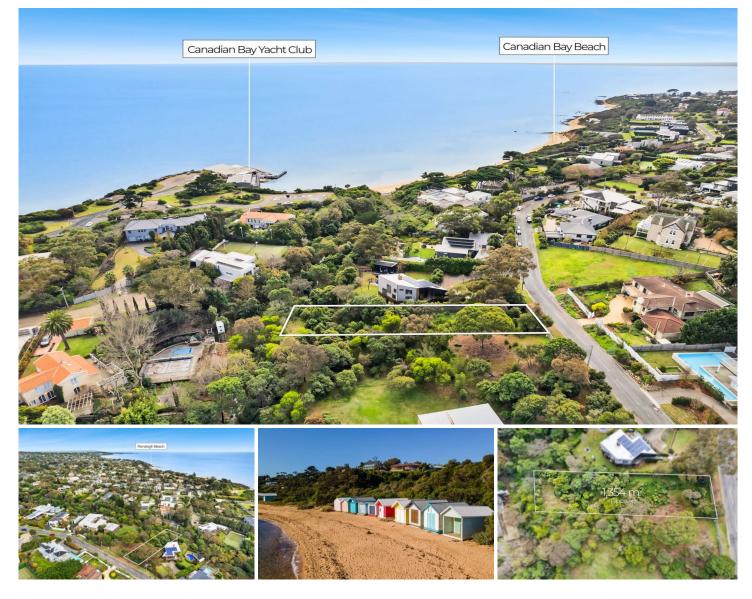

## 25 Glen Shian Crescent MOUNT ELIZA VIC

Nestled within Mount Eliza's prestigious Golden Mile, this vacant 1,354sqm (approx.) canvas offers the perfect foundation for a luxury beachside lifestyle. With endorsed plans for a stunning 5-bedroom 3-bathroom dual-storey residence, this remarkable opportunity allows you to envision and create your dream.

With a north-facing position and rear privacy thanks to Ballar Creek's established vegetation, this winning allotment welcomes an architectural vision only a short stroll from Canadian Bay Beach and Toorak College. Embrace the existing plans as a starting point or take the opportunity to unleash your creativity and bring your unique vision to life. With endless possibilities to craft a masterpiece of unparalleled luxury and grandeur, this is your chance to create something truly extraordinary (STCA). **Price** : \$2,350,000 - \$2,400,000

Land Size : 1354 sqm

: https://www.mcewingpartners.com/sale/vic/ bayside/mount-eliza/residential/land/804230

View

Quentin McEwing 0397872422

Kelsi Culhane 0397872422

https://www.mcewingpartners.com