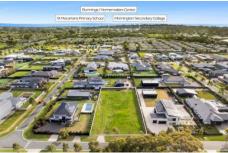

## 21 Lindenderry Circuit MORNINGTON VIC

Delivering a sublime opportunity to procure a lifestyle of unparalleled luxury, this highly-sought vacant allotment of 2,016sqm (approx.) welcomes the space for architectural flair and recreational prestige. Nestled amongst a house-proud neighbourhood of premium design, where high-grade education, major retail and spectacular coastlines all sit within close proximity, the opportunity awaits with total build flexibility (STCA).