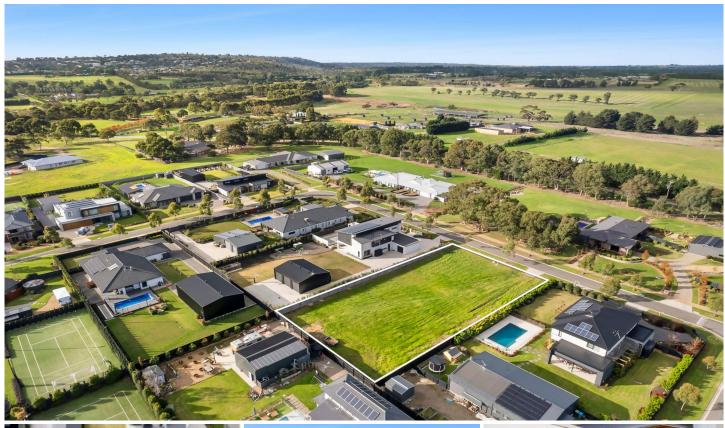

## 21 Lindenderry Circuit MORNINGTON VIC

Delivering a sublime opportunity to procure a lifestyle of unparalleled luxury, this highly-sought vacant allotment of 2,016sqm (approx.) welcomes the space for architectural flair and recreational prestige. Nestled amongst a house-proud neighbourhood of premium design, where high-grade education, major retail and spectacular coastlines all sit within close proximity, the opportunity awaits with total build flexibility (STCA).

Deserving the finest of architectural design in its future, the flat allotment offers an astute purchase for those ready to craft their dream lifestyle, with space for a swimming pool, tennis court, large shed or a vast garden-scape. With no current plans, customise and construct a home that captures your unique lifestyle.

- A generous allotment of 2,016sqm (approx.)