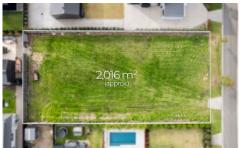

## 21 Lindenderry Circuit MORNINGTON VIC

Delivering a sublime opportunity to procure a lifestyle of unparalleled luxury, this highly-sought vacant allotment of 2,016sqm (approx.) welcomes the space for architectural flair and recreational prestige. Nestled amongst a house-proud neighbourhood of premium design, where high-grade education, major retail and spectacular coastlines all sit within close proximity, the opportunity awaits with total build flexibility (STCA).

**Price**: \$1,375,000 - \$1,475,000

Land Size: 2016 sqm

View : https://www.mcewingpartners.com/sale/vic/

mornington-peninsula/mornington/residentia

I/land/8042261

Dean Phillips 0359754555

Lisa Bendle 0359754555

- A generous allotment of 2,016sqm (approx.)