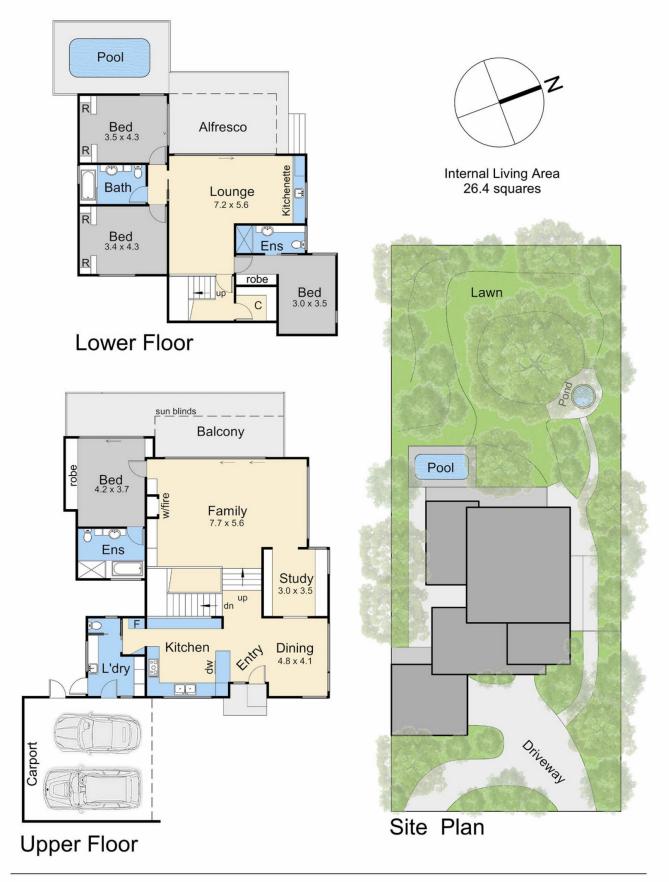

## 7 Manatee Avenue MOUNT ELIZA VIC

Taking in breathtaking water views spanning from Mornington Harbour in the south to Melbourne's city skyline sitting on the blue horizon to the north, this outstanding coastal 4 bedroom residence is a unique design that beautifully embraces its privileged seaside position. Literally doors from a residents' walkway down to Moondah Beach, a modest façade opens to a spectacular floorplan spread over three levels with an open plan stairway inviting you up to the vast main lounge with large walls of glass and giant sliding doors to the alfresco balcony with a dramatic blue bay backdrop. The master suite has a door to the viewing balcony, while three more bedrooms and two bathrooms on the lower level open to a second lounge with adjoining kitchenette all opening to a garden deck. A short walk to Kunyung Primary School.

For full version visit the website

4 🚐 3 🚔 2 🗬

Type : House Land Size : 1030 sqm

View : https://www.mcewingpartners.com/lease/vic

/bayside/mount-eliza/residential/house/8040

665

Samantha Stephenson 0397872422