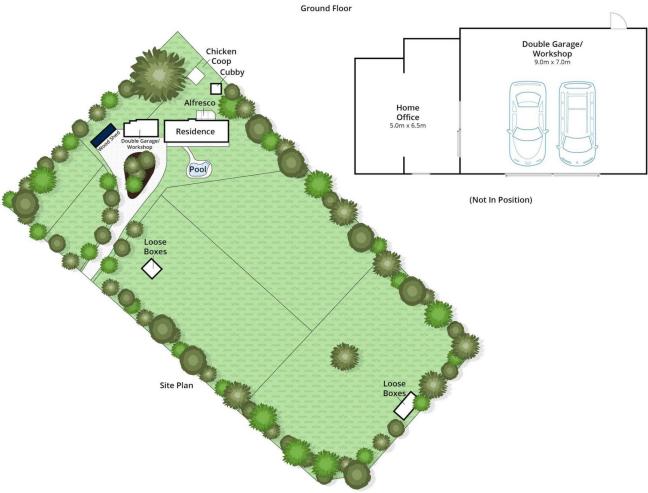

At the heart of the 5-bedroom home a superb modern-country kitchen boasts quality appliances and serves formal and informal dining alongside generously proportioned lounge and family rooms, where dual aspect windows provide a sublime rural outlook to the expansive 3.76 acre block. A secure fenced backyard with a treehouse for the kids sits alongside a large, covered patio offering a restful retreat for alfresco dining. In addition, six

5 🕮 2 📛 2 🖨

Land Size: 15218 sqm

View: https://www.mcewingpartners.com/sale/vic/

mornington-peninsula/somerville/residential/

house/8039415

Dean Phillips 0359754555

Lisa Bendle 0359754555

Approx House Area 223m² Approx Land Area 1.52 HA Whilst **bwrm.com.au** has made every at