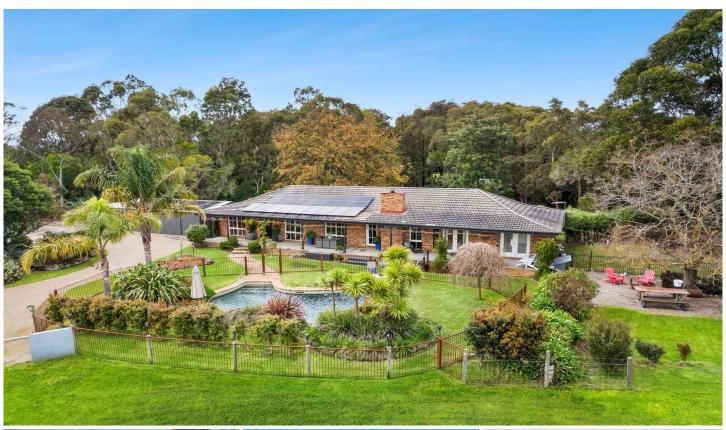

## 4 Brushwood Close SOMERVILLE VIC

Feel the warm embrace of this gorgeous family home the moment you step through the door and discover the beautiful blend of traditional and modern style. Immaculately presented throughout and wanting for absolutely nothing, its tranquil setting offers the perfect combination of peaceful country living and convenience located only a stone's throw to shops, schools and all the amenities Somerville has to offer.

At the heart of the 5-bedroom home a superb modern-country kitchen boasts quality appliances and serves formal and informal dining alongside generously proportioned lounge and family rooms, where dual aspect windows provide a sublime rural outlook to the expansive 3.76 acre block. A secure fenced backyard with a treehouse for the kids sits alongside a large, covered patio offering a restful retreat for alfresco dining. In addition, six

5 🕮 2 📛 2 🖨

Land Size: 15218 sqm

View: https://www.mcewingpartners.com/sale/vic/

mornington-peninsula/somerville/residential/

house/8039415

Dean Phillips 0359754555

Lisa Bendle 0359754555

Approx House Area 223m² Approx Land Area 1.52 HA Whilst **bwrm.com.au** has made every at