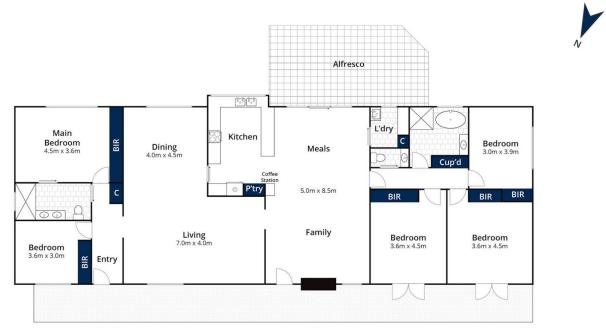

At the heart of the 5-bedroom home a superb modern-country kitchen boasts quality appliances and serves formal and informal dining alongside generously proportioned lounge and family rooms, where dual aspect windows provide a sublime rural outlook to the expansive 3.76 acre block. A secure fenced backyard with a treehouse for the kids sits alongside a large, covered patio offering a restful retreat for alfresco dining. In addition, six

5 🕮 2 📛 2 🖨

Land Size: 15218 sqm

View: https://www.mcewingpartners.com/sale/vic/

mornington-peninsula/somerville/residential/

house/8039415

Dean Phillips 0359754555

Lisa Bendle 0359754555

Approx House Area 223m² Approx Land Area 1.52 HA Whilst **bwrm.com.au** has made every at