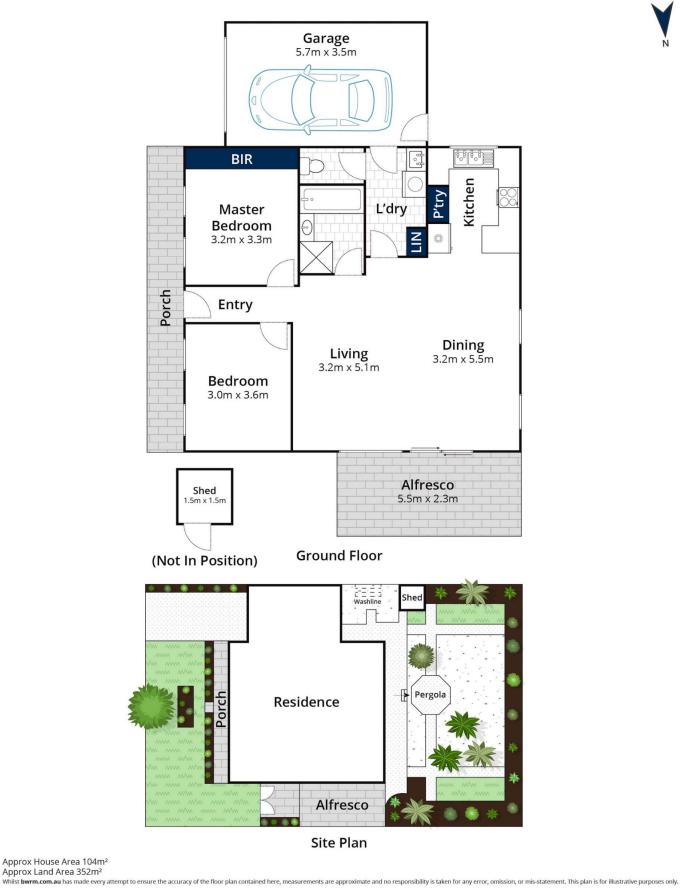

With two robed bedrooms sharing a main bathroom, and

Land Size : 352 sqm

View : https://www.mcewingpartners.com/sale/vic/ mornington-peninsula/capel-sound/residenti

Marcus Gollings 0359754555

Indi Fisher 0359754555