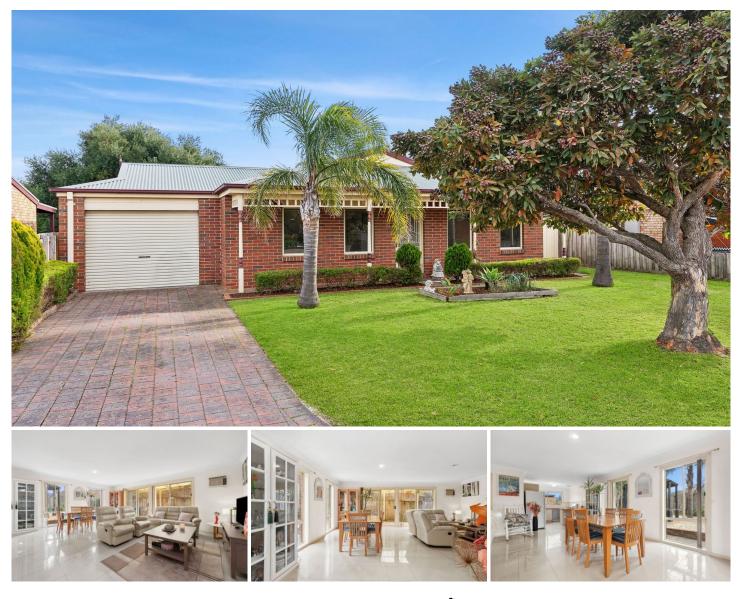

## 22 The Helm CAPEL SOUND VIC

Nestled quietly within a stone's throw from the shallows of Port Phillip Bay, this immaculately maintained 2-bedroom home offers an idyllic sanctuary of space and seclusion with an enclave address. The ideal weekend retreat or secure year-round home for those with the desire for low-maintenance living, it promises a coastal lifestyle with complete convenience.

Set beyond a picturesque garden entrance, the home opens to a rear social domain where comfortable living and dining space is complemented by a covered patio and generous rear gazebo. A low-maintenance garden affords space for large hosting, while a functional kitchen with combined oven and gas cooktop makes meal preparation easy.

With two robed bedrooms sharing a main bathroom, and

Land Size : 352 sqm

View : https://www.mcewingpartners.com/sale/vic/ mornington-peninsula/capel-sound/residenti

Marcus Gollings 0359754555

Indi Fisher 0359754555