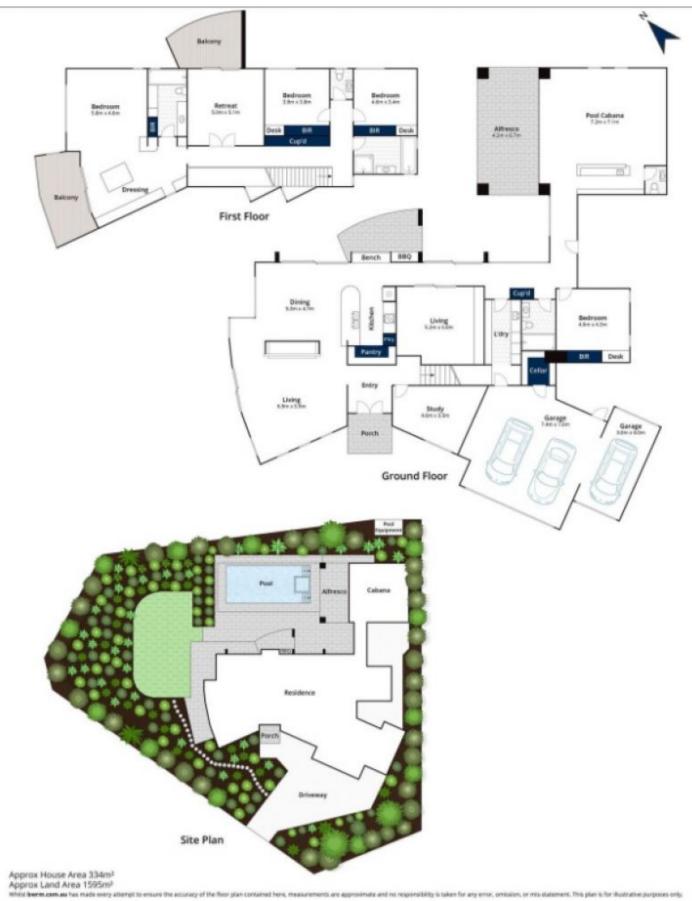

## Price Building Size : 50 Sqrs Land Size

View

- : 1595 sqm
- : https://www.mcewingpartners.com/sale/ vic/bayside/mount-eliza/residential/hous e/8027317

**Quentin McEwing** 0397872422

Kelsi Culhane 0397872422