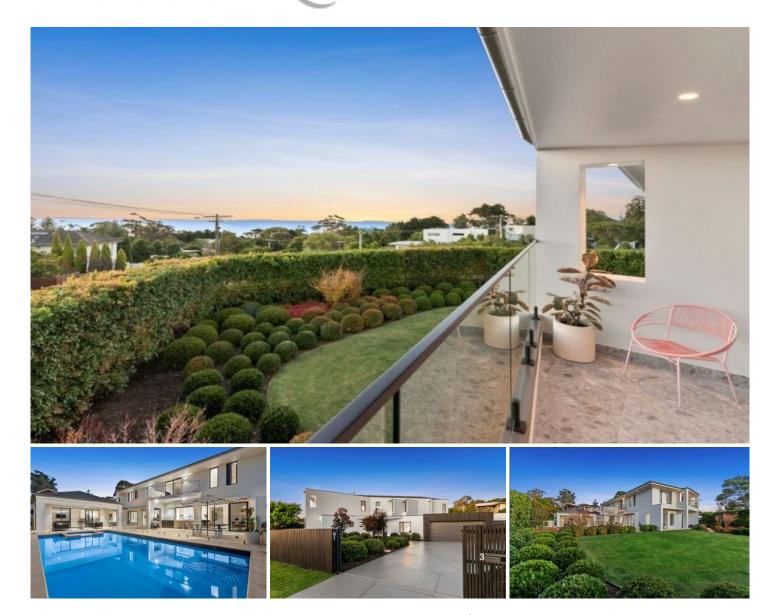

## **3 Watts Crescent MOUNT ELIZA VIC**

Presenting a magazine-ready display of luxe coastal design, a striking facade introduces an immediate fusion of expansive glass and opulent natural textures working to amplify grand architectural scale. Carefully curated to honour the seasoned entertainer, а seamless indoor/outdoor connectivity presents throughout the home, balancing luxury appointments across a refreshing kitchen palette with outdoor kitchen and dining central to an abundance of zoned yet integrated living domains.

Parents retreat with 2 stunning balconies overlooking Port Phillip Bay making evening sunset and a glass of wine a great combination.

Light-laden and laid back, a spacious home office presents, before four generous bedrooms cascade across the floorplan, each offering private space to balance the needs