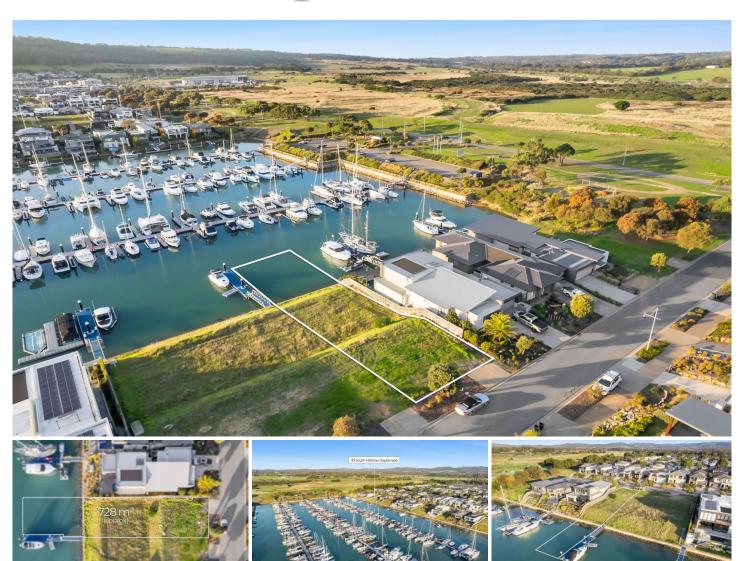

## 33 South Harbour Esplanade SAFETY BEACH VIC

Eagerly awaiting a lavish architectural vision, this waterfront allotment of approximately 728sqm delivers the epitome of coastal opulence with its premium north-facing marina address. With breathtaking vistas that stretch across Hidden Harbour, design the dream with a backdrop of mesmerising natural beauty (STCA).

Boasting an extraordinary view of Mount Martha and a 15x9m berth lot entitlement, it stands proudly among a select few that possess the capability to accommodate a multi-hull vessel. With spacious dimensions and safe pontoon access thanks to the generous boat manoeuvring area, this complete lifestyle package awaits an exciting future for retirees or families.

- A north-facing waterfront allotment of 728sqm (approx.)
- With mesmerising water views stretching across Hidden

**Price**: \$1,850,000 - \$1,950,000

**View**: https://www.mcewingpartners.com/sale/vic/mornington-peninsula/safety-beach/residential/land/8025666