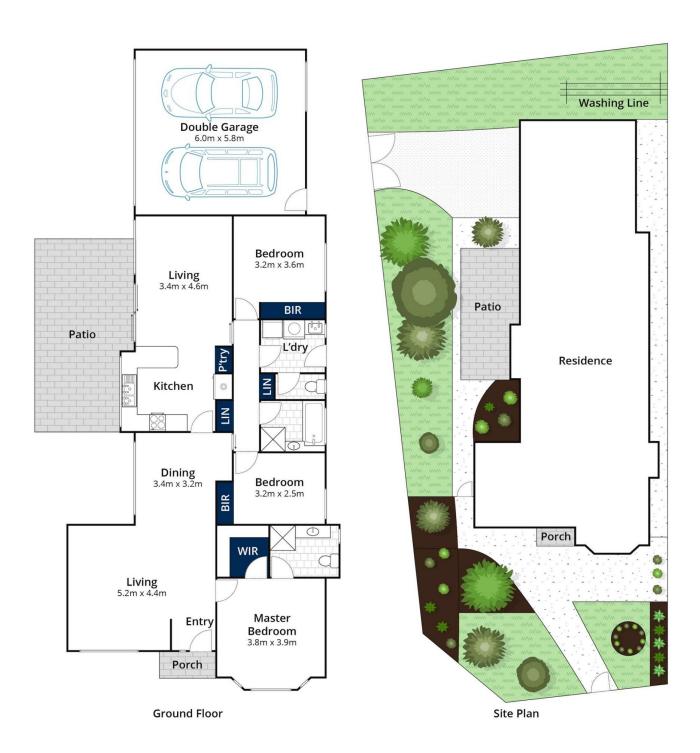

## 11 Bedford Place MORNINGTON VIC

A peaceful residential setting and a premium corner position provides the perfect foundation for this three bedroom home, where an immaculate all-original charm will inspire those with a desire for uncomplicated living. Beautifully preserved beyond a sweet garden frontage, a free-flow of space illuminated by morning light offers 2-living zones, a central kitchen, three bedrooms, and 2-bathrooms.

With a paved terrace shroud in privacy extending entertaining space beyond that of both formal and informal living and dining zones, the home welcomes children across gardens that require almost minimal maintenance before merging with vehicle access via Karleen Court.

A front bay window captures the warmth of an all-day sunshine across the master bedroom, complete with

3 📭 2 🔓 2 🖨

**Price** : \$ 786,000 Land Size: 563 sqm

View : https://www.mcewingpartners.com/sale/vic/

mornington-peninsula/mornington/residentia

I/house/8025305

**Marcus Gollings** 0359754555

**Indi Fisher** 0359754555

Approx House Area 157m<sup>2</sup>
Approx Land Area 572m<sup>2</sup>
Whilst **bwrm.com.au** has made every attempt to ensure the accuracy of the floor plan contained here, measurements are approximate and no responsibility is taken for any error, omission, or mis-statement. This plan is for illustrative purposes only.