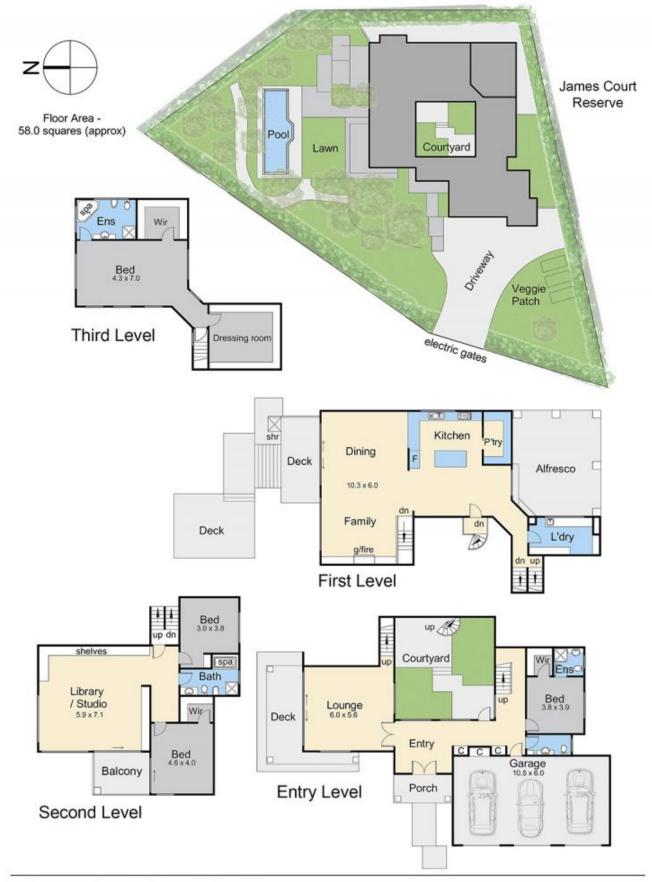

## 9 James Court MOUNT MARTHA VIC

Architect designed with a spectacular multi-level layout overlooking Port Phillip Bay, this expansive coastal hideaway offers a dream lifestyle just a short stroll away from the village, tennis club and South Beach. Masterfully crafted around a Mediterranean inspired interior courtyard, the residence combines grand proportions with a resort style layout, spilling out to multiple alfresco areas and poolside decks. Three luxurious living areas across three levels provide an array of stunning entertaining spaces, while the gourmet kitchen impresses with a vast stone topped island and a suite of high end appliances. Banks of sliding glass doors open to tiered north facing poolside decks, encircled by manicured gardens and tall cypress hedges. A semi enclosed outdoor entertaining area with a built-in barbecue on the southern side offers a sublime