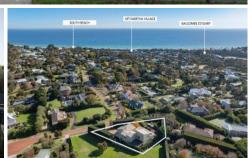

## 9 James Court MOUNT MARTHA VIC

Architect designed with a spectacular multi-level layout overlooking Port Phillip Bay, this expansive coastal hideaway offers a dream lifestyle just a short stroll away from the village, tennis club and South Beach. Masterfully crafted around a Mediterranean inspired interior courtyard, the residence combines grand proportions with a resort style layout, spilling out to multiple alfresco areas and poolside decks. Three luxurious living areas across three levels provide an array of stunning entertaining spaces, while the gourmet kitchen impresses with a vast stone topped island and a suite of high end appliances. Banks of sliding glass doors open to tiered north facing poolside decks, encircled by manicured gardens and tall cypress hedges. A semi enclosed outdoor entertaining area with a built-in barbecue on the southern side offers a sublime