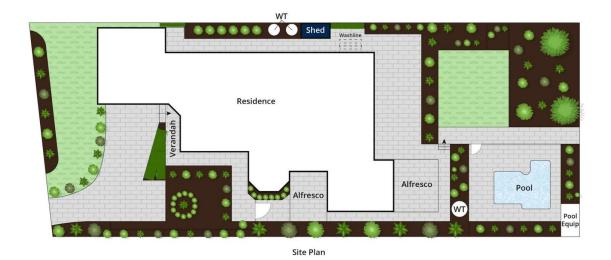

## 12 Joanne Way MORNINGTON VIC

A homage to everlasting elegance and meticulous craftsmanship, this beautifully maintained family home instantly allures with its impressive street frontage, generous interiors and subtle nod to federation design. Laying claim to 1,105sqm (approx.) of manicured land within the highly-sought Summerfields Estate, a picture-perfect garden and pool setting complements light-filled interiors featuring three separate living zones, a heart-placed kitchen and private accommodation.

Genuinely crafted with an impeccable design, the comfortable layout affords family flexibility across a formal lounge with ornamental gas fireplace, an open living and dining zone, and separate family room, each connecting with the outdoors including a covered alfresco with pool