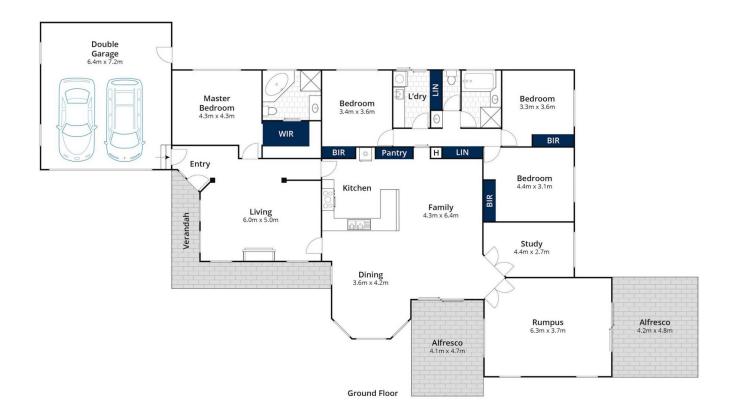

Genuinely crafted with an impeccable design, the comfortable layout affords family flexibility across a formal lounge with ornamental gas fireplace, an open living and dining zone, and separate family room, each connecting with the outdoors including a covered alfresco with pool

## 4 🕒 2 🔓 2 🖨

**Type** : House **Price** : \$ 1,475,000 **Land Size** : 1104 sqm

iew: https://www.mcewingpartners.com/sale/vic/

mornington-peninsula/mornington/residentia

I/house/8012294

Lisa Bendle 0359754555

Dean Phillips 0359754555

Approx House Area 280m²
Approx Land Area 1104m²
Whilst **bwrm.com.au** has made every attempt to ensure the accuracy of the floor plan contained here, measurements are approximate and no responsibility is taken for any error, omission, or mis-statement. This plan is for illustrative purposes only.