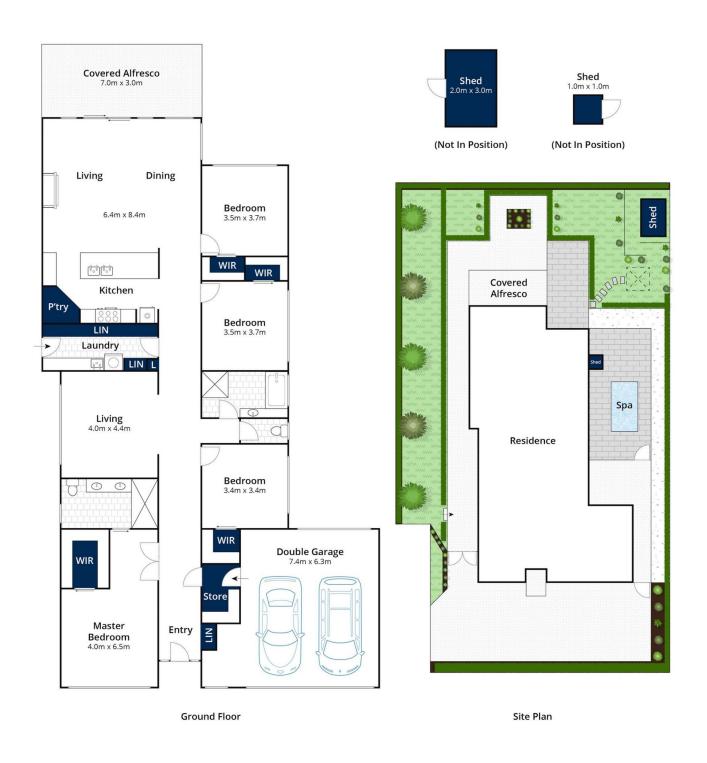

## Approx House Area 245m<sup>2</sup> Approx Land Area 1000m<sup>2</sup> Whilst **bwrm.com.au** has made every attempt to ensure the accuracy of the floor plan contained here, measurements are approximate and no responsibility is taken for any error, omission, or mis-statement. This plan is for illustrative purposes only.