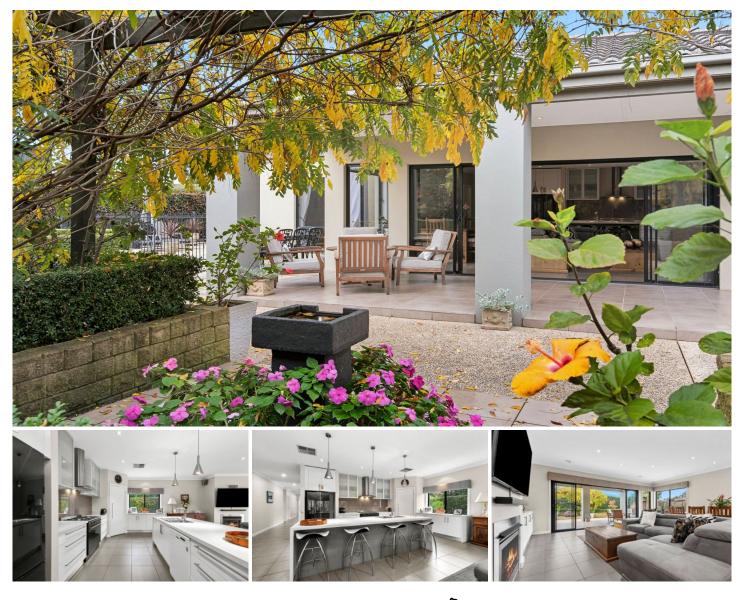

#### **3 Sunrise Court MOUNT MARTHA VIC**

Expressing a sublime fusion of elegant finesse and family harmony, this sophisticated residence on 1,010sqm (approx.) has been curated without compromise to offer the epitome of family luxury. A premium address at the base of a quiet cul-de-sac, with an immaculate gardenscape and modern minimalist facade brings effortless living to life with dual living zones, private alfresco and swim spa.

Heightened ceilings and vast proportions embrace a light-letting interior where formal living complements an open family domain with distinct lounge and dining zones. Allowing conversation to flow across a central kitchen, generous stone benchtops with breakfast bar continue with ample cabinetry, Smeg 900mm cooker and LG dishwasher. Landscaped gardens provide a spectacular seasonal backdrop, with a wall of windows opening to a covered alfresco and gas-heated swim spa for those balmy