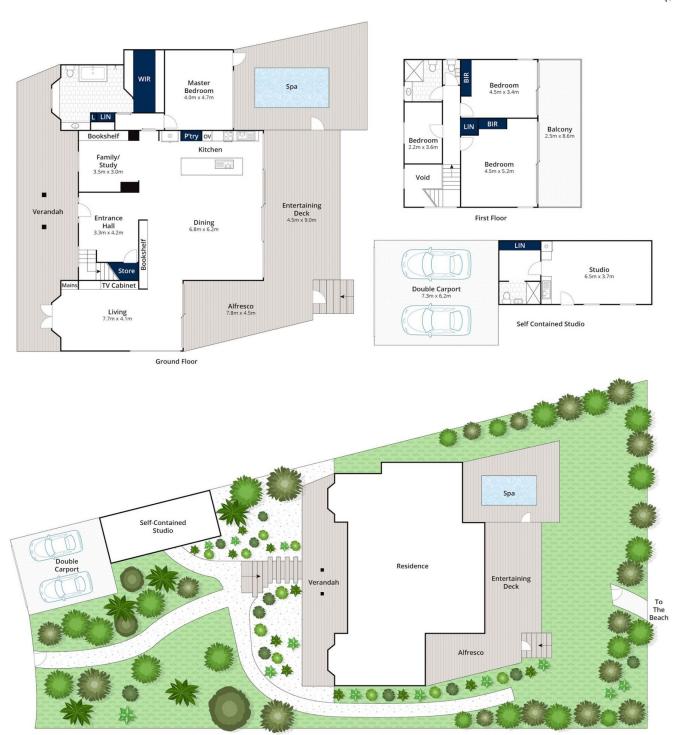

Kelsi Culhane 0397872422

 $Approx\ House\ Area\ 254m^2$   $Approx\ Land\ Area\ 943m^2$  Whilst \$bwrm.com.au\$ has made every attempt to ensure the accuracy of the floor plan contained here, measurem

Site Plan