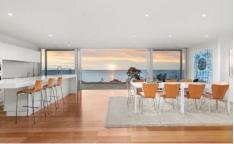

Met with spectacular sunsets and breathtaking panoramas of Port Phillip Bay from The Heads to Melbourne CBD, the original facade unveils impeccably transformed interiors where the view remains the focal point of every major room. Solid hardwood floors anchor two separate living zones, an open dining space and an all-Miele kitchen with dual dishwashers, induction cooktop, double oven tower and integrated fridge.